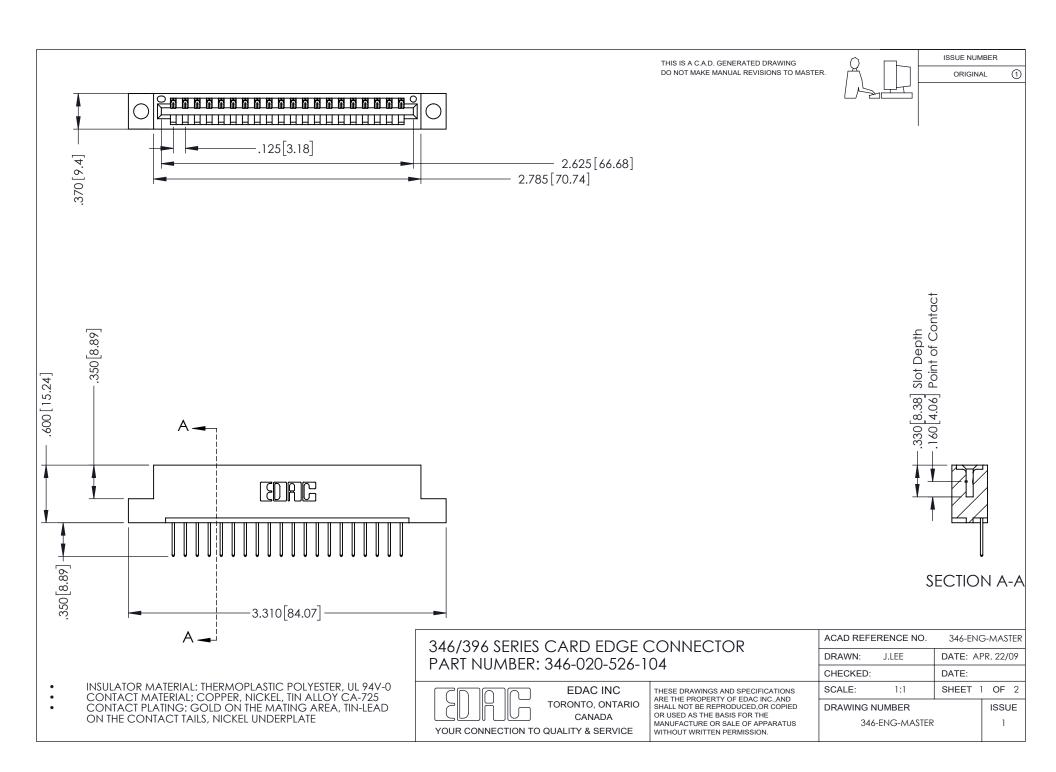

## **Contact Code 556**

INSULATOR MATERIAL: THERMOPLASTIC POLYESTER, UL 94V-0 CONTACT MATERIAL; COPPER, NICKEL, TIN ALLOY CA-725 CONTACT PLATING: GOLD ON THE MATING AREA, TIN-LEAD

ON THE CONTACT TAILS, NICKEL UNDERPLATE

## 346/396 SERIES CARD EDGE CONNECTOR CONTACT CODE 555,556,558,559,560 DIMENSIONS

YOUR CONNECTION TO QUALITY & SERVICE

**EDAC INC** TORONTO, ONTARIO CANADA

THESE DRAWINGS AND SPECIFICATIONS ARE THE PROPERTY OF EDAC INC.,AND SHALL NOT BE REPRODUCED, OR COPIED OR USED AS THE BASIS FOR THE MANUFACTURE OR SALE OF APPARATUS WITHOUT WRITTEN PERMISSION.