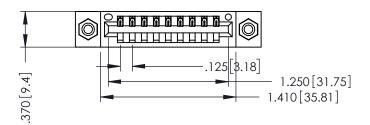

346/396 SERIES CARD EDGE CONNECTOR PART NUMBER: 346-009-540-108

**EDAC INC** TORONTO, ONTARIO CANADA

THESE DRAWINGS AND SPECIFICATIONS ARE THE PROPERTY OF EDAC INC.,AND SHALL NOT BE REPRODUCED, OR COPIED OR USED AS THE BASIS FOR THE MANUFACTURE OR SALE OF APPARATUS WITHOUT WRITTEN PERMISSION.

THIS IS A C.A.D. GENERATED DRAWING DO NOT MAKE MANUAL REVISIONS TO MASTER.

ISSUE NUMBER

ORIGINAL

1

- INSULATOR MATERIAL: THERMOPLASTIC POLYESTER, UL 94V-0 CONTACT MATERIAL; COPPER, NICKEL, TIN ALLOY CA-725
  - CONTACT PLATING: GOLD ON THE MATING AREA, TIN-LEAD ON THE CONTACT TAILS, NICKEL UNDERPLATE