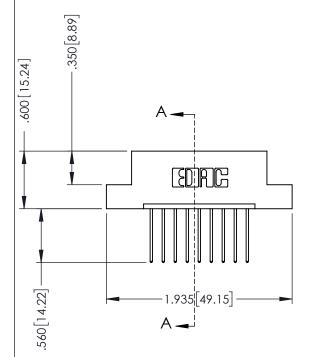

## 346/396 SERIES CARD EDGE CONNECTOR CONTACT CODE 555,556,558,559,560 DIMENSIONS

YOUR CONNECTION TO QUALITY & SERVICE

**EDAC INC** TORONTO, ONTARIO CANADA

THESE DRAWINGS AND SPECIFICATIONS ARE THE PROPERTY OF EDAC INC.,AND SHALL NOT BE REPRODUCED, OR COPIED OR USED AS THE BASIS FOR THE MANUFACTURE OR SALE OF APPARATUS WITHOUT WRITTEN PERMISSION.

.330 [8.38] Slot Depth .160 [4.06] Point of Contact

**SECTION A-A** 

ISSUE NUMBER ORIGINAL 1