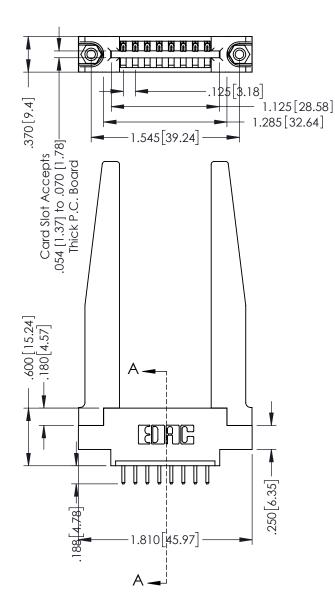

THIS IS A C.A.D. GENERATED DRAWING DO NOT MAKE MANUAL REVISIONS TO MASTER.

ISSUE NUMBER

ORIGINAL

1

346/396 SERIES CARD EDGE CONNECTOR PART NUMBER: 346-008-520-678

YOUR CONNECTION TO QUALITY & SERVICE

**EDAC INC** TORONTO, ONTARIO CANADA

346-ENG-MASTER

INSULATOR MATERIAL: THERMOPLASTIC POLYESTER, UL 94V-0 CONTACT MATERIAL; COPPER, NICKEL, TIN ALLOY CA-725 CONTACT PLATING: GOLD ON THE MATING AREA, TIN-LEAD ON THE CONTACT TAILS, NICKEL UNDERPLATE

Slot Depth Point of Contact .330[8.38] : .160[4.06] |

**SECTION A-A** 

ISSUE NUMBER ORIGINAL 1