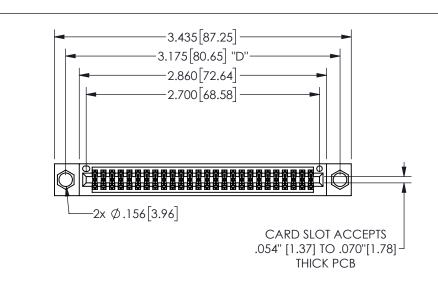

THIS IS A C.A.D. GENERATED DRAWING DO NOT MAKE MANUAL REVISIONS TO MASTER.

ISSUE NUMBER

ORIGINAL

1

.160 4.06 .330[8.38] POINT OF CARD SLOT CONTACT

-.350[8.89] .600[15.24] .100[2.54]

<u>Contact Dimensions:</u>
524-P.C. Tail .018 Sq.(0.46 Sq.) - Tail LG=.175(4.45)
.100 (2.54) Contact Spacing x .200 (5.08) Row Spacing

345/395 SERIES CARD EDGE CONNECTOR PART NUMBER: 345-052-524-204

YOUR CONNECTION TO QUALITY & SERVICE

**EDAC INC** TORONTO, ONTARIO CANADA

THESE DRAWINGS AND SPECIFICATIONS ARE THE PROPERTY OF EDAC INC.,AND SHALL NOT BE REPRODUCED,OR COPIED OR USED AS THE BASIS FOR THE MANUFACTURE OR SALE OF APPARATUS WITHOUT WRITTEN PERMISSION.