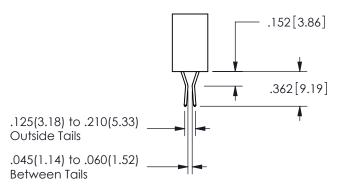

ISSUE NUMBER ORIGINAL

1

**Contact Code 558** 

Contact Code 559

Contact Code 560

INSULATOR MATERIAL: THERMOPLASTIC POLYESTER, UL 94V-0 DAP MATERIAL AVAILABLE UPON REQUEST

CONTACT MATERIAL; COPPER ALLOY CONTACT PLATING: GOLD ON THE MATING AREA, TIN PLATING ON THE CONTACT TAILS, NICKEL UNDERPLATE

## 345/395 SERIES CARD EDGE CONNECTOR CONTACT CODE 555,556,558,559,560 DIMENSIONS

YOUR CONNECTION TO QUALITY & SERVICE

**EDAC INC** TORONTO, ONTARIO CANADA

THESE DRAWINGS AND SPECIFICATIONS ARE THE PROPERTY OF EDAC INC.,AND SHALL NOT BE REPRODUCED, OR COPIED OR USED AS THE BASIS FOR THE MANUFACTURE OR SALE OF APPARATUS WITHOUT WRITTEN PERMISSION.

| ACAD REFERENCE NO.  | 345-ENG-MASTER   |
|---------------------|------------------|
| DRAWN: R.STA.MONICA | DATE:MAY.16/2017 |
| CHECKED:            | DATE:            |
| SCALE: 1:1          | SHEET 2 OF 2     |
| DRAWING NUMBER      | ISSUE            |
| 345-ENG-MASTER      | 1                |