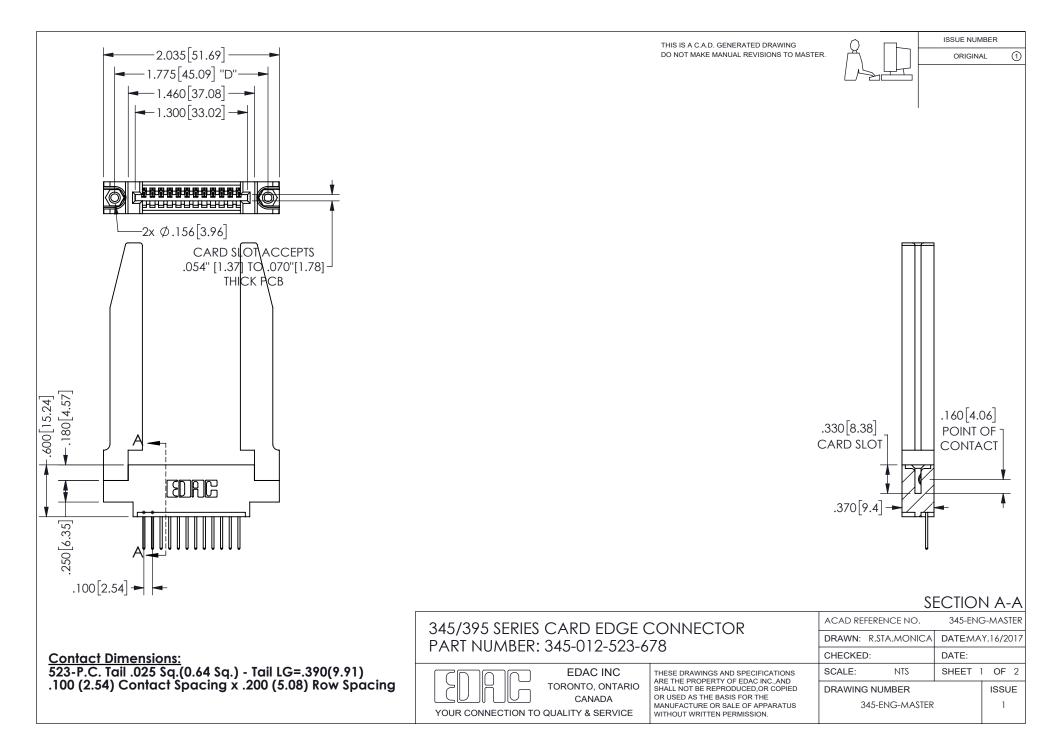

ISSUE NUMBER ORIGINAL

1

**Contact Code 558** 

Contact Code 559

Contact Code 560

INSULATOR MATERIAL: THERMOPLASTIC POLYESTER, UL 94V-0 DAP MATERIAL AVAILABLE UPON REQUEST

CONTACT MATERIAL; COPPER ALLOY CONTACT PLATING: GOLD ON THE MATING AREA, TIN PLATING ON THE CONTACT TAILS, NICKEL UNDERPLATE

## 345/395 SERIES CARD EDGE CONNECTOR CONTACT CODE 555,556,558,559,560 DIMENSIONS

YOUR CONNECTION TO QUALITY & SERVICE

**EDAC INC** TORONTO, ONTARIO CANADA

THESE DRAWINGS AND SPECIFICATIONS ARE THE PROPERTY OF EDAC INC.,AND SHALL NOT BE REPRODUCED, OR COPIED OR USED AS THE BASIS FOR THE MANUFACTURE OR SALE OF APPARATUS WITHOUT WRITTEN PERMISSION.

| ACAD REFERENCE NO.  | 345-ENG-MASTER   |
|---------------------|------------------|
| DRAWN: R.STA.MONICA | DATE:MAY.16/2017 |
| CHECKED:            | DATE:            |
| SCALE: 1:1          | SHEET 2 OF 2     |
| DRAWING NUMBER      | ISSUE            |
| 345-ENG-MASTER      | 1                |