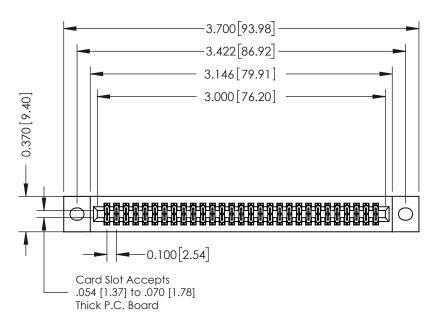

## **See Accompanying Pages for:**

- **Contact Bend Details**
- **Mounting Options**

342 / 392 Card Edge Connector Part Number: 342-058-560-202

YOUR CONNECTION TO QUALITY & SERVICE

342 ENG MASTER DATE: OCT. 06/09 J.LEE SHEET 1 OF 3

342 Assembly

THIS IS A C.A.D. GENERATED DRAWING DO NOT MAKE MANUAL REVISIONS TO MASTER. ISSUE NUMBER

ORIGINAL

1

| 342 / 392 Series Card Edge Connector<br>Contact Bend Detail |                                                                                                                                                                                                  | ACAD REFERENCE NO. 342 ENG MASTER |             |                  |        |
|-------------------------------------------------------------|--------------------------------------------------------------------------------------------------------------------------------------------------------------------------------------------------|-----------------------------------|-------------|------------------|--------|
|                                                             |                                                                                                                                                                                                  | DRAWN:                            | J.LEE       | DATE: OCT. 06/09 |        |
|                                                             |                                                                                                                                                                                                  | CHECKED:                          |             | DATE:            |        |
| TORONTO, ONTARIO                                            | THESE DRAWINGS AND SPECIFICATIONS ARE THE PROPERTY OF EDAC INC. AND SHALL NOT BE REPRODUCED, OR COPIED OR USED AS THE BASIS FOR THE MANUFACTURE OR SALE OF APPARATUS WITHOUT WRITTEN PERMISSION. | SCALE:                            | NTS         | SHEET :          | 2 OF 3 |
|                                                             |                                                                                                                                                                                                  | DRAWING                           | NUMBER      |                  | ISSUE  |
| YOUR CONNECTION TO QUALITY & SERVICE                        |                                                                                                                                                                                                  | 3                                 | 42 Assembly |                  | 1      |