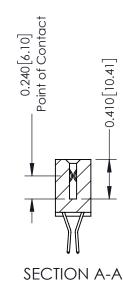

## **Contact Detail**

560-Extender Board Bend (Code 523 Contacts) .100 [2.54] Contact Spacing x .200 [5.08] Row Spacing