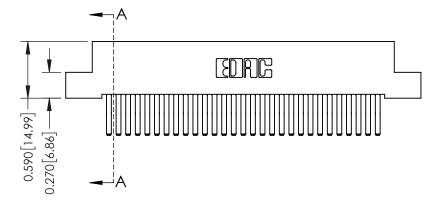

**Mounting Option** 

02-.128 (3.25) Wide Mounting Slots

THIS IS A C.A.D. GENERATED DRAWING DO NOT MAKE MANUAL REVISIONS TO MASTER

ISSUE NUMBER

ORIGINAL

1

| 342 / 392 Card Edge Connector<br>Mounting Options |                                                                                                                                                                                               | ACAD REFERENCE NO. 342 ENG MASTER |                         |        |  |  |
|---------------------------------------------------|-----------------------------------------------------------------------------------------------------------------------------------------------------------------------------------------------|-----------------------------------|-------------------------|--------|--|--|
|                                                   |                                                                                                                                                                                               | DRAWN: J.LEE                      | DATE: <b>OCT. 06/09</b> |        |  |  |
|                                                   |                                                                                                                                                                                               | CHECKED:                          | DATE:                   |        |  |  |
| TORONTO, ONTARIO                                  | THESE DRAWINGS AND SPECIFICATIONS ARE THE PROPERTY OF EDAC INCAND SHALL NOT BE REPRODUCED,OR COPIED OR USED AS THE BASIS FOR THE MANUFACTURE OR SALE OF APPARATUS WITHOUT WRITTEN PERMISSION. | SCALE: NTS                        | SHEET :                 | 3 OF 3 |  |  |
|                                                   |                                                                                                                                                                                               | DRAWING NUMBER                    | •                       | ISSUE  |  |  |
| YOUR CONNECTION TO QUALITY & SERVICE              |                                                                                                                                                                                               | 342 Assembly                      |                         | 1      |  |  |