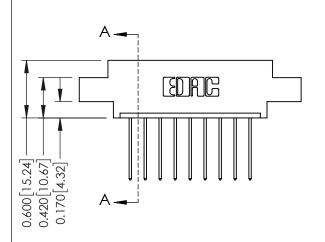

## **Mounting Option**

08-#4-40 Unified Threaded Inserts

0.160 [4.06] Point of Contact Card Slot

0.330[8.38]

ISSUE NUMBER

ORIGINAL

1

| 337 / 387 Series Card Edge Connector<br>Contact Bend Detail                                       |                                                                                                                              | ACAD REFERENCE NO. | 337 ENG MASTER         |               |
|---------------------------------------------------------------------------------------------------|------------------------------------------------------------------------------------------------------------------------------|--------------------|------------------------|---------------|
|                                                                                                   |                                                                                                                              | DRAWN: J.LEE       | J.LEE DATE: OCT. 06/09 |               |
|                                                                                                   |                                                                                                                              | CHECKED:           | DATE:                  |               |
| TORONTO, ONTARIO CANADA ARE THE PROPERTY SHALL NOT BE REPRIC OR USED AS THE BAS MANUFACTURE OR S. | THESE DRAWINGS AND SPECIFICATIONS                                                                                            | SCALE: NTS         | SHEET                  | 2 <b>OF</b> 3 |
|                                                                                                   | SHALL NOT BE REPRODUCED, OR COPIED OR USED AS THE BASIS FOR THE MANUFACTURE OR SALE OF APPARATUS WITHOUT WRITTEN PERMISSION. | DRAWING NUMBER     |                        | ISSUE         |
|                                                                                                   |                                                                                                                              | 337 Assembly       |                        | 1             |