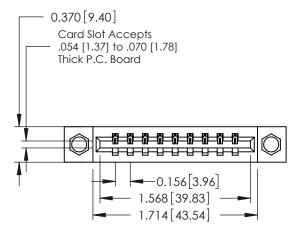

ISSUE NUMBER

1

ORIGINAL

**See Accompanying Pages for:** 

- **Contact Bend Details**
- **Mounting Options**

| 337 / 387 Series Card Edge Connector |
|--------------------------------------|
| Part Number: 337-009-542-608         |

## **Contact Detail**

542-Wire Wrap .025 Sq.(0.64 Sq.) - Tail LG=.645(16.38) .156 [3.96] Contact Spacing x .200 [5.08] Row Spacing

THIS IS A C.A.D. GENERATED DRAWING DO NOT MAKE MANUAL REVISIONS TO MASTER.