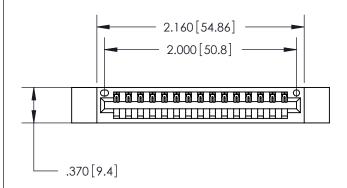

.054 [1.37] to .070 [1.78] Thick P.C. Board .330 [8.38] Card Slot .160 [4.07] Point of Contact -

Card Slot Accepts

THIS IS A C.A.D. GENERATED DRAWING DO NOT MAKE MANUAL REVISIONS TO MASTER.

ISSUE NUMBER

.165[4.19]