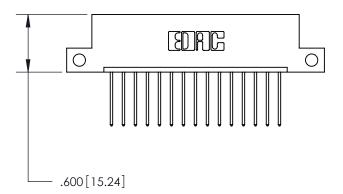

.375 [9.54]

ORIGINAL

1

.060 [1.52] .125(3.18) to .210(5.33) **Outside Tails** .125(3.18) to .210(5.33) **Outside Tails** 

**Contact Code 560** 

INSULATOR MATERIAL: THERMOPLASTIC POLYESTER, UL 94V-0 CONTACT MATERIAL; COPPER, NICKEL, TIN ALLOY CA-725 CONTACT PLATING: GOLD ON THE MATING AREA, TIN-LEAD ON THE CONTACT TAILS, NICKEL UNDERPLATE