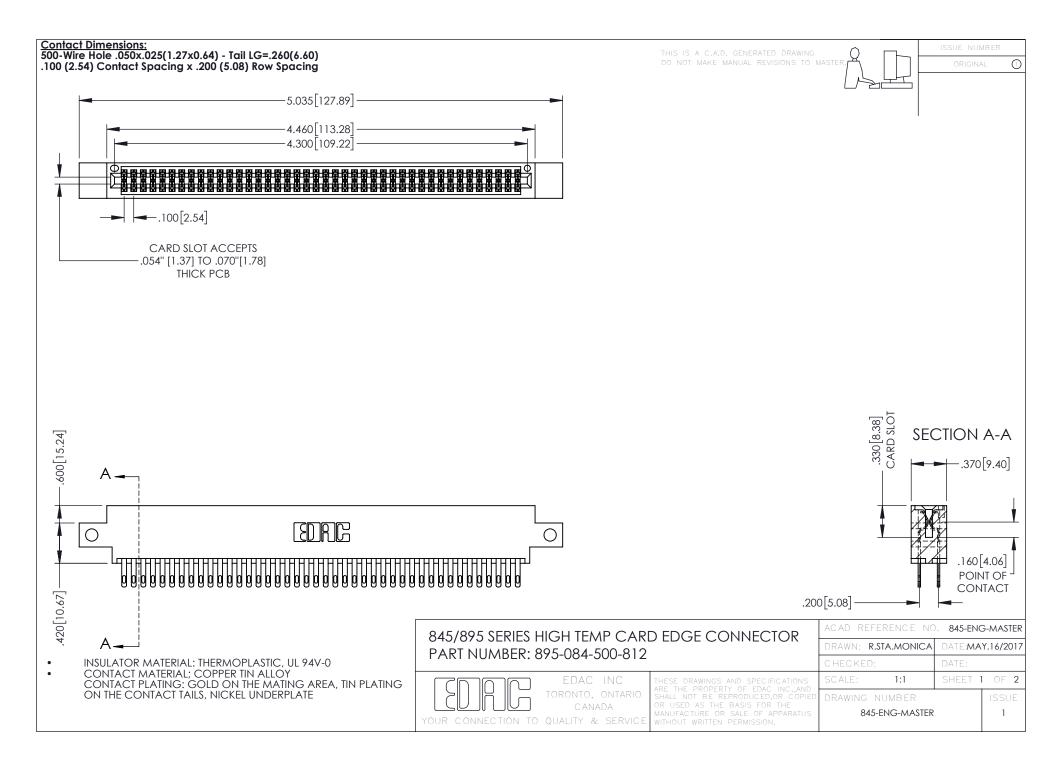

- INSULATOR MATERIAL: THERMOPLASTIC POLYESTER, UL 94V-0 DAP MATERIAL AVAILABLE UPON REQUEST
- CONTACT MATERIAL; COPPER ALLOY

**Contact Code 558** 

CONTACT PLATING: GOLD ON THE MATING AREA, TIN PLATING ON THE CONTACT TAILS, NICKEL UNDERPLATE

## 845/895 SERIES HIGH TEMP CARD EDGE CONNECTOR CONTACT CODE 555,556,558,559,560 DIMENSIONS

YOUR CONNECTION TO QUALITY & SERVICE

Contact Code 559

|   | ACAD REFERENCE NO   | . 845-ENG-MASTER |
|---|---------------------|------------------|
|   | DRAWN: R.STA.MONICA | DATE:MAY.16/2017 |
|   | CHECKED:            | DATE:            |
|   | SCALE: 1:1          | SHEET 2 OF 2     |
| D | DRAWING NUMBER      | ISSUE            |

Contact Code 560

845-ENG-MASTER