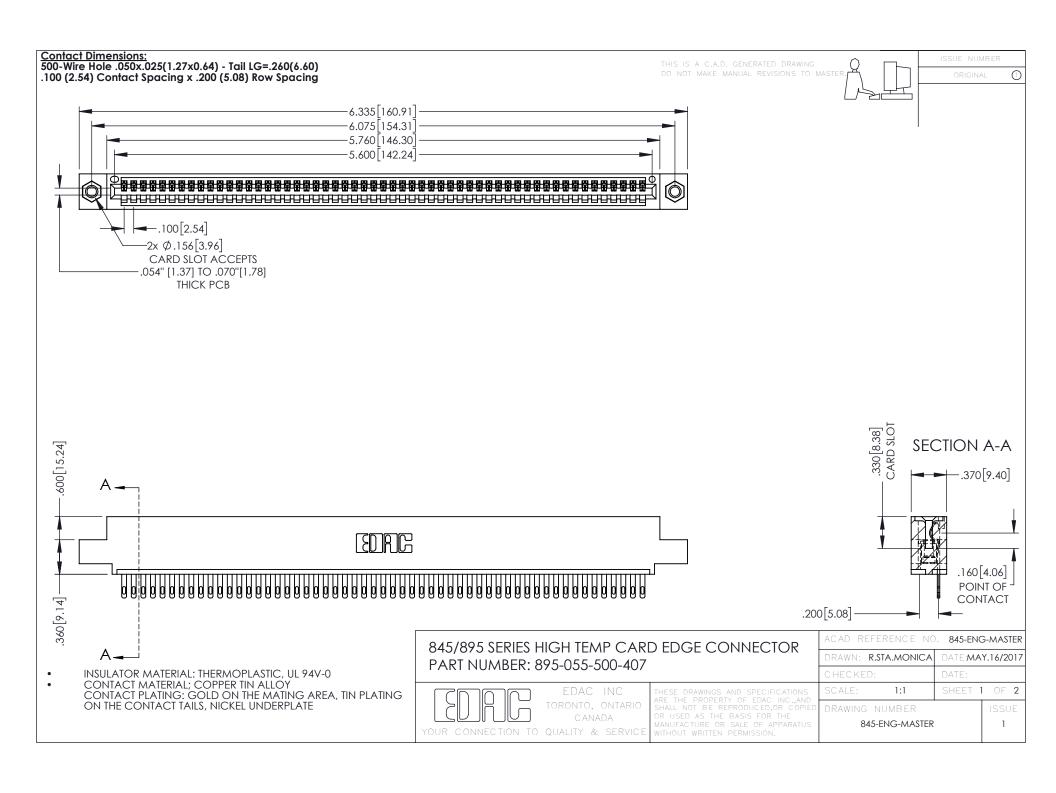

## 845/895 SERIES HIGH TEMP CARD EDGE CONNECTOR CONTACT CODE 555,556,558,559,560 DIMENSIONS

YOUR CONNECTION TO QUALITY & SERVICE

|   | ACAD REFERENCE NO. 845-ENG-MASTER |                  |
|---|-----------------------------------|------------------|
|   | DRAWN: R.STA.MONICA               | DATE:MAY.16/2017 |
|   | CHECKED:                          | DATE:            |
|   | SCALE: 1:1                        | SHEET 2 OF 2     |
| D | DRAWING NUMBER                    | ISSUE            |

845-ENG-MASTER