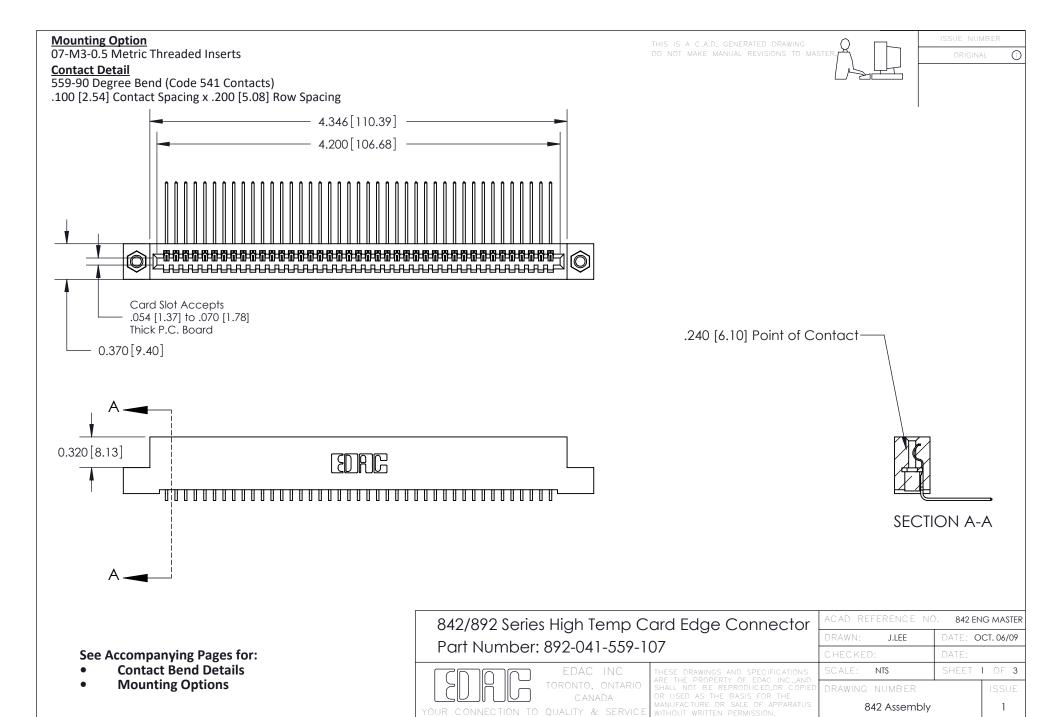

THIS IS A C.A.D. GENERATED DRAWING DO NOT MAKE MANUAL REVISIONS TO MASTER

ORIGINAL (1)



| 842/892 Series High Temp Card Edge Connector<br>Contact Bend Detail |                                                                                                  | ACAD REFERENCE NO. 842 ENG MASTER |             |                  |        |
|---------------------------------------------------------------------|--------------------------------------------------------------------------------------------------|-----------------------------------|-------------|------------------|--------|
|                                                                     |                                                                                                  | DRAWN:                            | J.