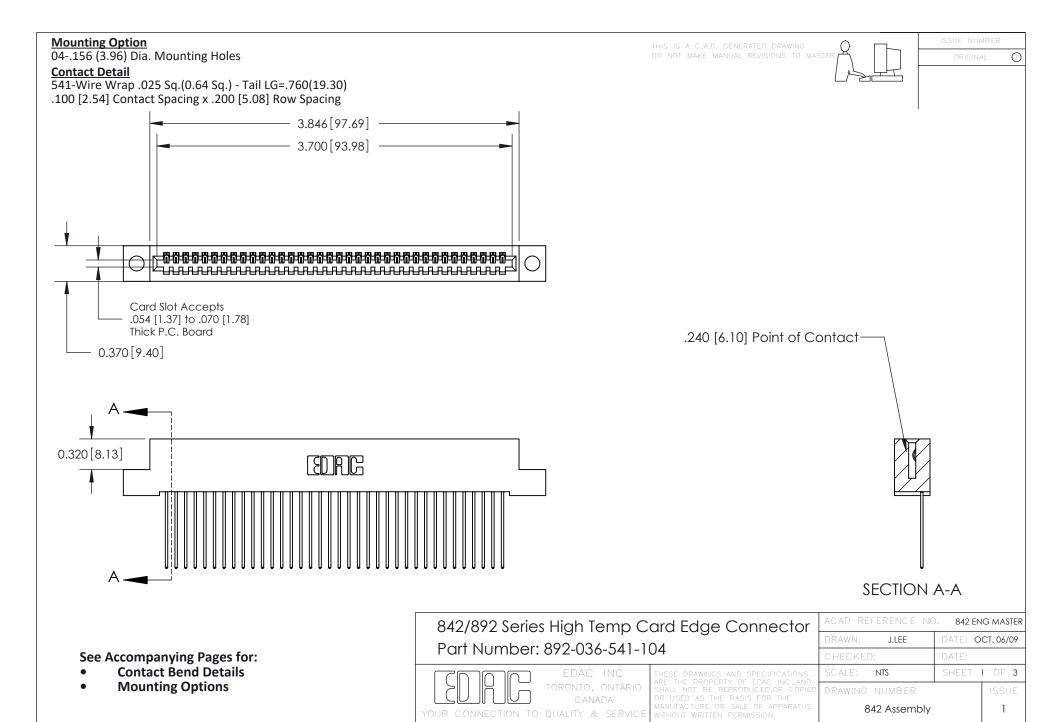

THIS IS A C.A.D. GENERATED DRAWING DO NOT MAKE MANUAL REVISIONS TO MASTER

ORIGINAL (1)



| 842/892 Series High Temp Card Edge Connector<br>Contact Bend Detail |                                                                                                  | ACAD REFERENCE NO. 842 ENG MASTER |             |                  |        |
|---------------------------------------------------------------------|--------------------------------------------------------------------------------------------------|-----------------------------------|-------------|------------------|--------|
|                                                                     |                                                                                                  | DRAWN:                            | J.