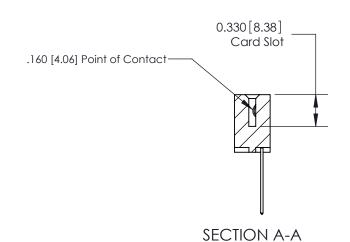

ISSUE NUMBER

ORIGINAL

1

|                     | 837/887 Series High Temp Card Edge Connector |                                                                                                                                                                                     | ACAD REFERENCE | NO. 837 EN       | 837 ENG MASTER |  |
|---------------------|----------------------------------------------|-------------------------------------------------------------------------------------------------------------------------------------------------------------------------------------|----------------|------------------|----------------|--|
| Contact Bend Detail |                                              | DRAWN: J.LEE                                                                                                                                                                        | DATE: OC       | DATE: OCT. 06/09 |                |  |
|                     | Confact Bend Detail                          |                                                                                                                                                                                     | CHECKED:       | DATE:            | DATE:          |  |
|                     | EDAC INC THESE DE                            | TORONTO, ONTARIO CANADA  TORONTO, ONTARIO CANADA  ARE THE PROPERTY OF EDAC INC.,AND SHALL NOT BE REPRODUCED,OR COPIED OR USED AS THE BASIS FOR THE MANUFACTURE OR SALE OF APPARATUS | SCALE: NTS     | SHEET            | 2 <b>OF</b> 2  |  |
|                     | TORONTO, ONTARIO                             |                                                                                                                                                                                     | DRAWING NUMBER |                  | ISSUE          |  |
|                     | YOUR CONNECTION TO QUALITY & SERVICE         |                                                                                                                                                                                     | 837 Assembly   |                  | 1              |  |