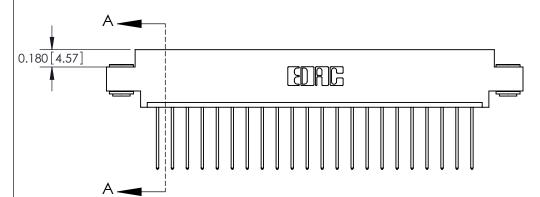

## **Contact Detail**

542-Wire Wrap .025 Sq.(0.64 Sq.) - Tail LG=.645(16.38)

.156 [3.96] Contact Spacing x .200 [5.08] Row Spacing

THIS IS A C.A.D. GENERATED DRAWING DO NOT MAKE MANUAL REVISIONS TO MASTER.