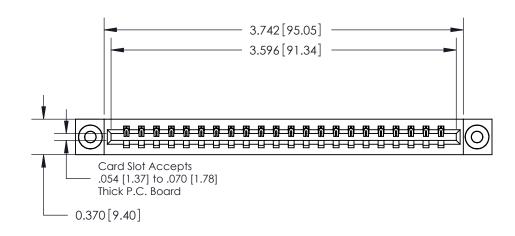

**Mounting Option** 

03-.116 (2.95) I.D. Floating Eyelets

## **Contact Detail**

542-Wire Wrap .025 Sq.(0.64 Sq.) - Tail LG=.645(16.38)

.156 [3.96] Contact Spacing x .200 [5.08] Row Spacing





THIS IS A C.A.D. GENERATED DRAWING DO NOT MAKE MANUAL REVISIONS TO MASTER.



ISSUE NUMBER

ORIGINAL



**See Accompanying Pages for:** 

**Contact Bend Details** 

837/887 Series High Temp Card Edge Connector Part Number: 887-022-542-603



**EDAC INC** TORONTO, ONTARIO CANADA

THESE DRAWINGS AND SPECIFICATIONS ARE THE PROPERTY OF EDAC INC.,AND SHALL NOT BE REPRODUCED, OR COPIED OR USED AS THE BASIS FOR THE MANUFACTURE OR SALE OF APPARATUS WITHOUT WRITTEN PERMISSION.

| ACAD REFERENCE NO. | 837 ENG MASTER   |  |  |
|--------------------|------------------|--|--|
| DRAWN: J.LEE       | DATE: OCT. 06/09 |  |  |
| CHECKED:           | DATE:            |  |  |
| SCALE: NTS         | SHEET 1 OF 2     |  |  |
| DRAWING NUMBER     | ISSUE            |  |  |
| 837 Assembly       | 1