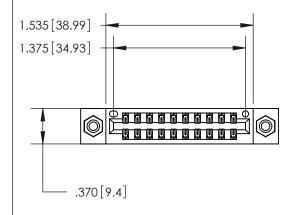

<u>Contact Dimensions:</u> 555-Extender Board Bend (Code 500 Contacts) See Sheet 2 for Contact Code 555, 556, 558, 559, 560 Dimensions

THIS IS A C.A.D. GENERATED DRAWING DO NOT MAKE MANUAL REVISIONS TO MASTER.

846/896 SERIES HIGH TEMP CARD EDGE CONNECTOR PART NUMBER: 846-020-555-208

YOUR CONNECTION TO QUALITY & SERVICE

**EDAC INC** TORONTO, ONTARIO CANADA

THESE DRAWINGS AND SPECIFICATIONS ARE THE PROPERTY OF EDAC INC.,AND SHALL NOT BE REPRODUCED, OR COPIED OR USED AS THE BASIS FOR THE MANUFACTURE OR SALE OF APPARATUS WITHOUT WRITTEN PERMISSION.

| ACAD REFERENCE    | NO. 846-ENG-MASTER |
|-------------------|--------------------|
| DRAWN: J.LEE      | DATE: APR. 22/09   |
| CHECKED:          | DATE:              |
| SCALE: 1:1        | SHEET 1 OF 2       |
| DRAWING NUMBER    | R ISSUE            |
| 846-ENG- <i>N</i> | NASTER 1           |