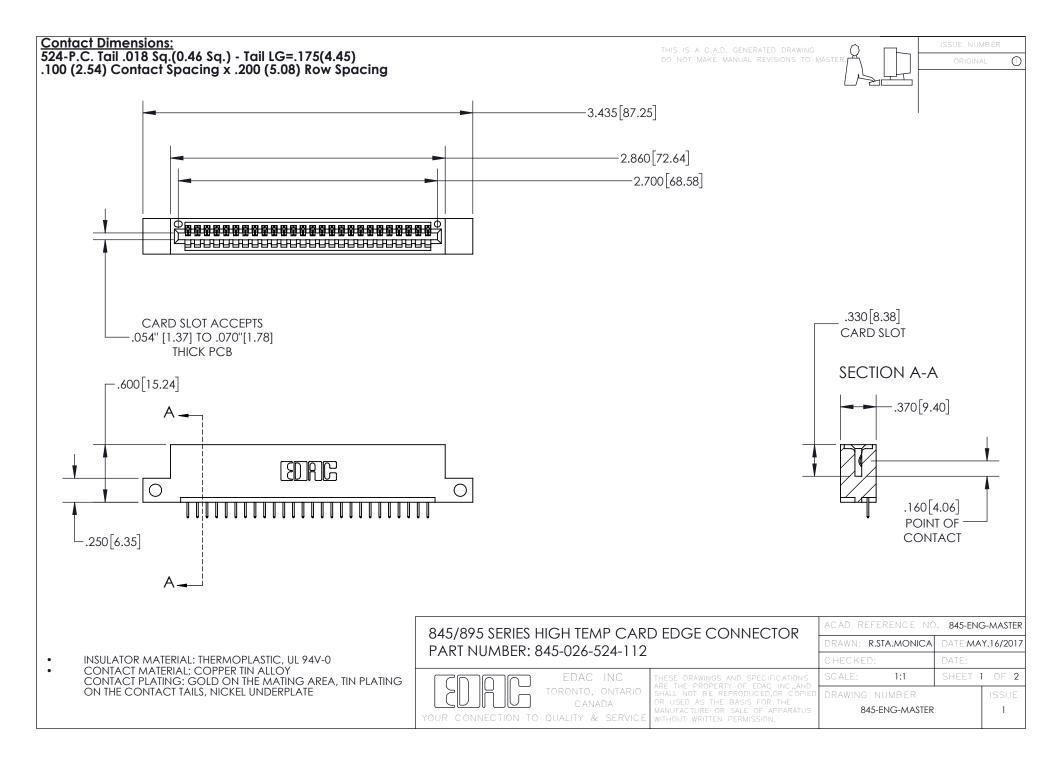

- INSULATOR MATERIAL: THERMOPLASTIC POLYESTER, UL 94V-0 DAP MATERIAL AVAILABLE UPON REQUEST
- CONTACT MATERIAL; COPPER ALLOY

CONTACT PLATING: GOLD ON THE MATING AREA, TIN PLATING ON THE CONTACT TAILS, NICKEL UNDERPLATE

## 845/895 SERIES HIGH TEMP CARD EDGE CONNECTOR CONTACT CODE 555,556,558,559,560 DIMENSIONS

YOUR CONNECTION TO QUALITY & SERVICE

|   | ACAD REFERENCE NO. 845-ENG-MASTER |                  |
|---|-----------------------------------|------------------|
|   | DRAWN: R.STA.MONICA               | DATE:MAY.16/2017 |
|   | CHECKED:                          | DATE:            |
| D | SCALE: 1:1                        | SHEET 2 OF 2     |
|   | DRAWING NUMBER                    | ISSUE            |

845-ENG-MASTER