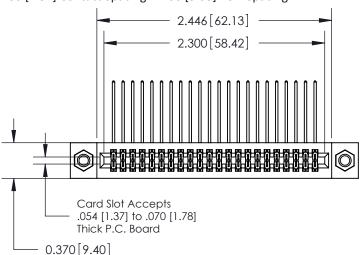

## **Mounting Option Contact Detail**

07-M3-0.5 Metric Threaded Inserts

559-90 Degree Bend (Code 541 Contacts)

.100 [2.54] Contact Spacing x .200 [5.08] Row Spacing

.240 [6.10] Point of Contact-

| DRAWN: J.LEE   | DATE: OCT. 06/09 |
|----------------|------------------|
| CHECKED:       | DATE:            |
| SCALE: NTS     | SHEET 1 OF 3     |
| DRAWING NUMBER | ISSUE            |
| 842 Assembly   | 1                |