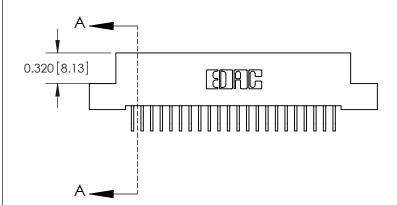

SECTION A-A

842 ENG MASTER

**Mounting Options** 

**See Accompanying Pages for: Contact Bend Details** 

YOUR CONNECTION TO QUALITY & SERVICE

THIS IS A C.A.D. GENERATED DRAWING DO NOT MAKE MANUAL REVISIONS TO MASTER

ORIGINAL (1)

| 842/892 Series High Temp Card Edge Connector<br>Contact Bend Detail |                                                                   | ACAD REFERENCE NO. 842 ENG MASTER |        |                  |        |
|---------------------------------------------------------------------|-------------------------------------------------------------------|-----------------------------------|--------|------------------|--------|
|                                                                     |                                                                   | DRAWN:                            | J.LEE  | DATE: OCT. 06/09 |        |
|                                                                     |                                                                   | CHECKED:                          |        | DATE:            |        |
| EDAC INC                                                            | THESE DRAWINGS AND SPECIFICATIONS ARE THE PROPERTY OF EDAC INCAND | SCALE:                            | NTS    | SHEET :          | 2 OF 3 |
| TORONTO, ONTARIO                                                    | SHALL NOT BE REPRODUCED, OR COPIED OR USED AS THE BASIS FOR THE   | DRAWING                           | NUMBER |                  | ISSUE  |
| YOUR CONNECTION TO QUALITY & SERVICE                                | MANUFACTURE OR SALE OF APPARATUS WITHOUT WRITTEN PERMISSION.      | 842 Assembly                      |        |                  | 1      |