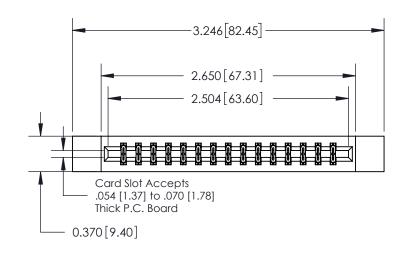

**Mounting Option** 

12-.128 (3.25) Dia. Side Mounting Holes

## **Contact Detail**

560-Extender Board Bend (Code 523 Contacts)

.156 [3.96] Contact Spacing x .200 [5.08] Row Spacing

THIS IS A C.A.D. GENERATED DRAWING DO NOT MAKE MANUAL REVISIONS TO MASTER.

ISSUE NUMBER

ORIGINAL

837/887 Series High Temp Card Edge Connector Part Number: 837-030-560-812

YOUR CONNECTION TO QUALITY & SERVICE

**EDAC INC** TORONTO, ONTARIO CANADA

THESE DRAWINGS AND SPECIFICATIONS ARE THE PROPERTY OF EDAC INC.,AND SHALL NOT BE REPRODUCED, OR COPIED OR USED AS THE BASIS FOR THE MANUFACTURE OR SALE OF APPARATUS WITHOUT WRITTEN PERMISSION.