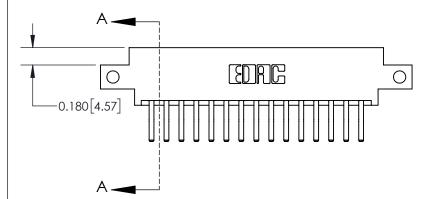

**Mounting Option** 

12-.128 (3.25) Dia. Side Mounting Holes

ORIGINAL

837/887 Series High Temp Card Edge Connector Part Number: 837-030-560-812

YOUR CONNECTION TO QUALITY & SERVICE

**EDAC INC** TORONTO, ONTARIO CANADA

THESE DRAWINGS AND SPECIFICATIONS ARE THE PROPERTY OF EDAC INC.,AND SHALL NOT BE REPRODUCED, OR COPIED OR USED AS THE BASIS FOR THE MANUFACTURE OR SALE OF APPARATUS WITHOUT WRITTEN PERMISSION.