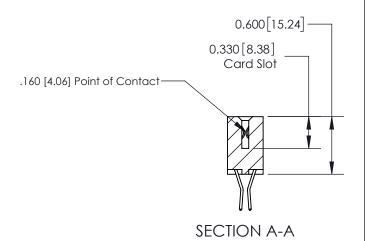

## **Contact Detail**

560-Extender Board Bend (Code 523 Contacts)

.156 [3.96] Contact Spacing x .200 [5.08] Row Spacing

THIS IS A C.A.D. GENERATED DRAWING DO NOT MAKE MANUAL REVISIONS TO MASTER.

ISSUE NUMBER

**See Accompanying Page for:** 

**Contact Bend Details** 

ISSUE NUMBER

ORIGINAL

1

| 837/887 Series High Temp Card Edge Connector<br>Contact Bend Detail |                                                                       | ACAD REFERENCE NO. | 837 ENG MASTER   |       |
|---------------------------------------------------------------------|-----------------------------------------------------------------------|--------------------|------------------|-------|
|                                                                     |                                                                       | DRAWN: J.LEE       | DATE: OCT. 06/09 |       |
|                                                                     |                                                                       | CHECKED:           | DATE:            |       |
| EDAC INC THESE DRAWINGS AND SPECIFICATIONS                          | SCALE: NTS                                                            | SHEET              | 2 <b>OF</b> 2    |       |
| TORONTO, ONTARIO                                                    | CANADA  OR USED AS THE BASIS FOR THE MANUFACTURE OR SALE OF APPARATUS | DRAWING NUMBER     | •                | ISSUE |
| YOUR CONNECTION TO QUALITY & SERVICE                                |                                                                       | 837 Assembly       |                  | 1     |