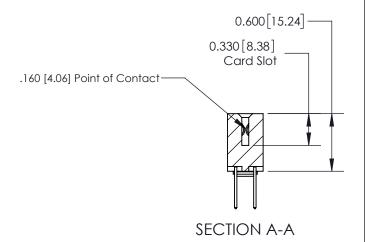

## **Contact Detail**

523-P.C. Tail .025 Sq.(0.64 Sq.) - Tail LG=.390(9.91) .156 [3.96] Contact Spacing x .200 [5.08] Row Spacing

> 2.934 74.52 2.624 [66.65] 2.338 [59.39] -2.192 [55.68] Card Slot Accepts .054 [1.37] to .070 [1.78] Thick P.C. Board 0.370 [9.40]