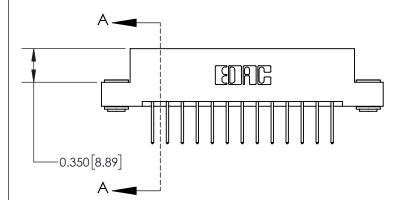

**Mounting Option** 

03-.116 (2.95) I.D. Floating Eyelets

## **Contact Detail**

523-P.C. Tail .025 Sq.(0.64 Sq.) - Tail LG=.390(9.91) .156 [3.96] Contact Spacing x .200 [5.08] Row Spacing

> 2.934 74.52 2.624 [66.65] 2.338 [59.39] -2.192 [55.68] Card Slot Accepts .054 [1.37] to .070 [1.78] Thick P.C. Board 0.370 [9.40]