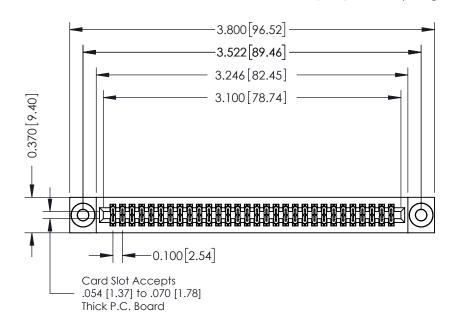

342 Assembly

THIS IS A C.A.D. GENERATED DRAWING DO NOT MAKE MANUAL REVISIONS TO MASTER. ISSUE NUMBER

ORIGINAL

1

| 342 / 392 Series Card Edge Connector<br>Contact Bend Detail |                                                                                                                                                                                                  | ACAD REFERENCE NO. 342 ENG MASTER |             |                  |        |
|-------------------------------------------------------------|--------------------------------------------------------------------------------------------------------------------------------------------------------------------------------------------------|-----------------------------------|-------------|------------------|--------|
|                                                             |                                                                                                                                                                                                  | DRAWN:                            | J.LEE       | DATE: OCT. 06/09 |        |
|                                                             |                                                                                                                                                                                                  | CHECKED:                          |             | DATE:            |        |
| TORONTO, ONTARIO                                            | THESE DRAWINGS AND SPECIFICATIONS ARE THE PROPERTY OF EDAC INC. AND SHALL NOT BE REPRODUCED, OR COPIED OR USED AS THE BASIS FOR THE MANUFACTURE OR SALE OF APPARATUS WITHOUT WRITTEN PERMISSION. | SCALE:                            | NTS         | SHEET :          | 2 OF 3 |
|                                                             |                                                                                                                                                                                                  | DRAWING                           | NUMBER      |                  | ISSUE  |
| YOUR CONNECTION TO QUALITY & SERVICE                        |                                                                                                                                                                                                  | 3                                 | 42 Assembly |                  | 1      |