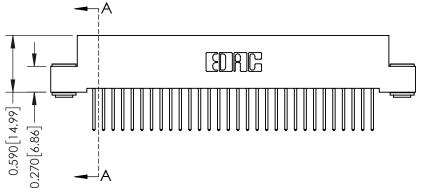

342 Assembly

THIS IS A C.A.D. GENERATED DRAWING DO NOT MAKE MANUAL REVISIONS TO MASTER. ISSUE NUMBER

ORIGINAL

1

| 342 / 392 Series Card Edge Connector<br>Contact Bend Detail |                                                                                                                                                                                                  | ACAD REFERENCE NO. 342 ENG MASTER |             |                  |        |
|-------------------------------------------------------------|--------------------------------------------------------------------------------------------------------------------------------------------------------------------------------------------------|-----------------------------------|-------------|------------------|--------|
|                                                             |                                                                                                                                                                                                  | DRAWN:                            | J.LEE       | DATE: OCT. 06/09 |        |
|                                                             |                                                                                                                                                                                                  | CHECKED:                          |             | DATE:            |        |
| TORONTO, ONTARIO                                            | THESE DRAWINGS AND SPECIFICATIONS ARE THE PROPERTY OF EDAC INC. AND SHALL NOT BE REPRODUCED, OR COPIED OR USED AS THE BASIS FOR THE MANUFACTURE OR SALE OF APPARATUS WITHOUT WRITTEN PERMISSION. | SCALE:                            | NTS         | SHEET :          | 2 OF 3 |
|                                                             |                                                                                                                                                                                                  | DRAWING                           | NUMBER      |                  | ISSUE  |
| YOUR CONNECTION TO QUALITY & SERVICE                        |                                                                                                                                                                                                  | 3                                 | 42 Assembly |                  | 1      |