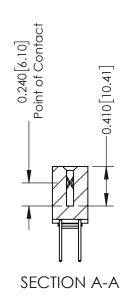

**Mounting Option** 

03-.116 (2.95) I.D. Floating Eyelets

**Contact Detail** 

523-P.C. Tail .025 Sq.(0.64 Sq.) - Tail LG=.400(10.16) .100 [2.54] Contact Spacing x .200 [5.08] Row Spacing

## **See Accompanying Pages for:**

- **Contact Bend Details**
- **Mounting Options**

342 / 392 Card Edge Connector Part Number: 392-060-523-203

YOUR CONNECTION TO QUALITY & SERVICE

CANADA

342 ENG MASTER DATE: OCT. 06/09 J.LEE SHEET 1 OF 3