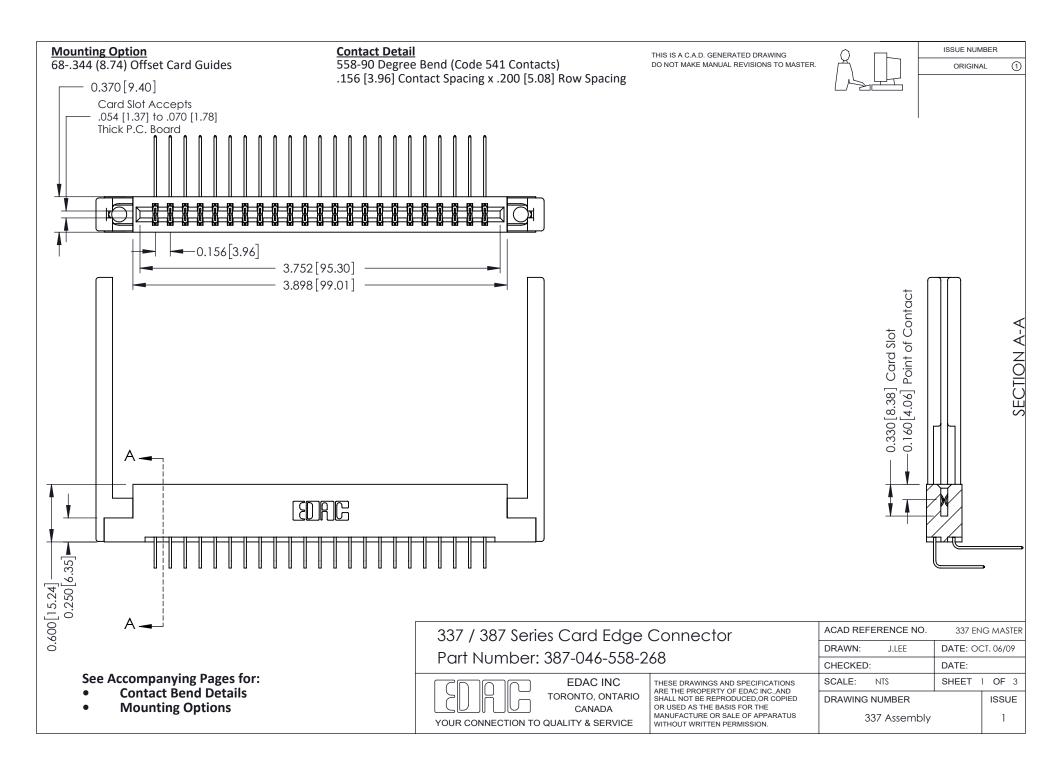

ISSUE NUMBER

ORIGINAL

1

| 337 / 387 Series Card Edge Connector<br>Contact Bend Detail           |                                                                                                                                                                                                  | ACAD REFERENCE NO. 337 E |                  | G MASTER      |
|-----------------------------------------------------------------------|--------------------------------------------------------------------------------------------------------------------------------------------------------------------------------------------------|--------------------------|------------------|---------------|
|                                                                       |                                                                                                                                                                                                  | DRAWN: J.LEE             | DATE: OCT. 06/09 |               |
|                                                                       |                                                                                                                                                                                                  | CHECKED: DATE:           |                  |               |
| EDAC INC TORONTO, ONTARIO CANADA YOUR CONNECTION TO QUALITY & SERVICE | THESE DRAWINGS AND SPECIFICATIONS ARE THE PROPERTY OF EDAC INC.,AND SHALL NOT BE REPRODUCED, OR COPIED OR USED AS THE BASIS FOR THE MANUFACTURE OR SALE OF APPARATUS WITHOUT WRITTEN PERMISSION. | SCALE: NTS               | SHEET            | 2 <b>OF</b> 3 |
|                                                                       |                                                                                                                                                                                                  | DRAWING NUMBER           |                  | ISSUE         |
|                                                                       |                                                                                                                                                                                                  | 337 Assembly             |                  | 1             |