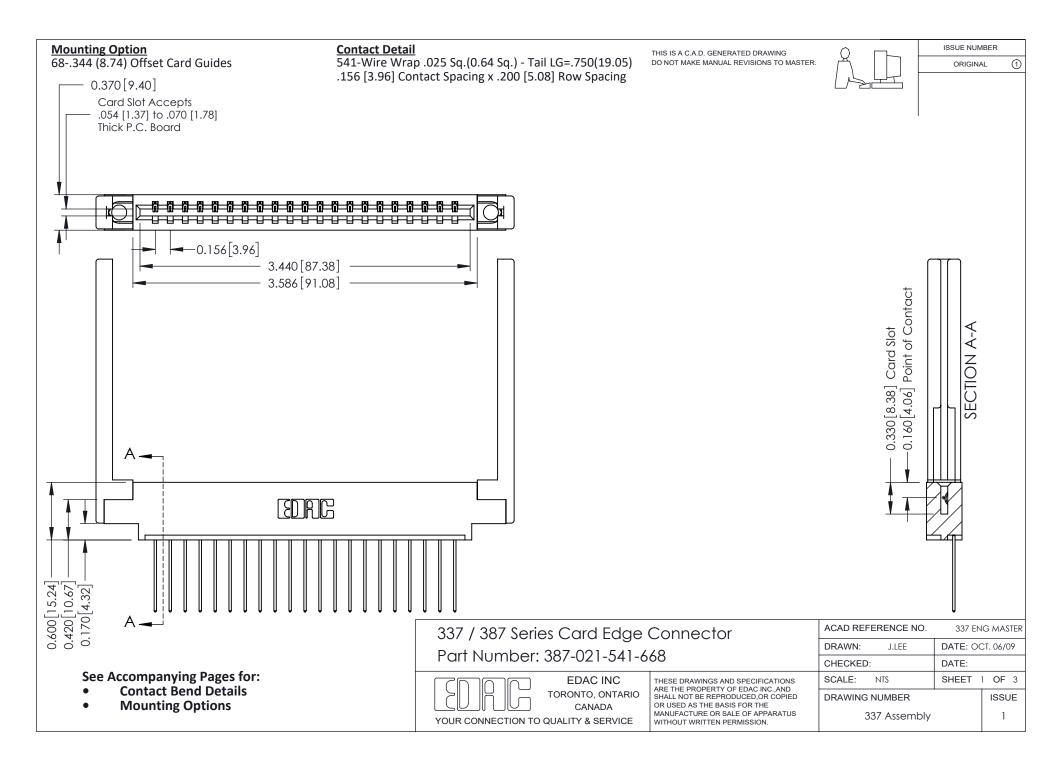

ISSUE NUMBER

ORIGINAL

1



| 337 / 387 Series Card Edge Connector<br>Contact Bend Detail           |                                                                                                                                                                                                  | ACAD REFERENCE NO. 337 E |                  | G MASTER      |
|-----------------------------------------------------------------------|--------------------------------------------------------------------------------------------------------------------------------------------------------------------------------------------------|--------------------------|------------------|---------------|
|                                                                       |