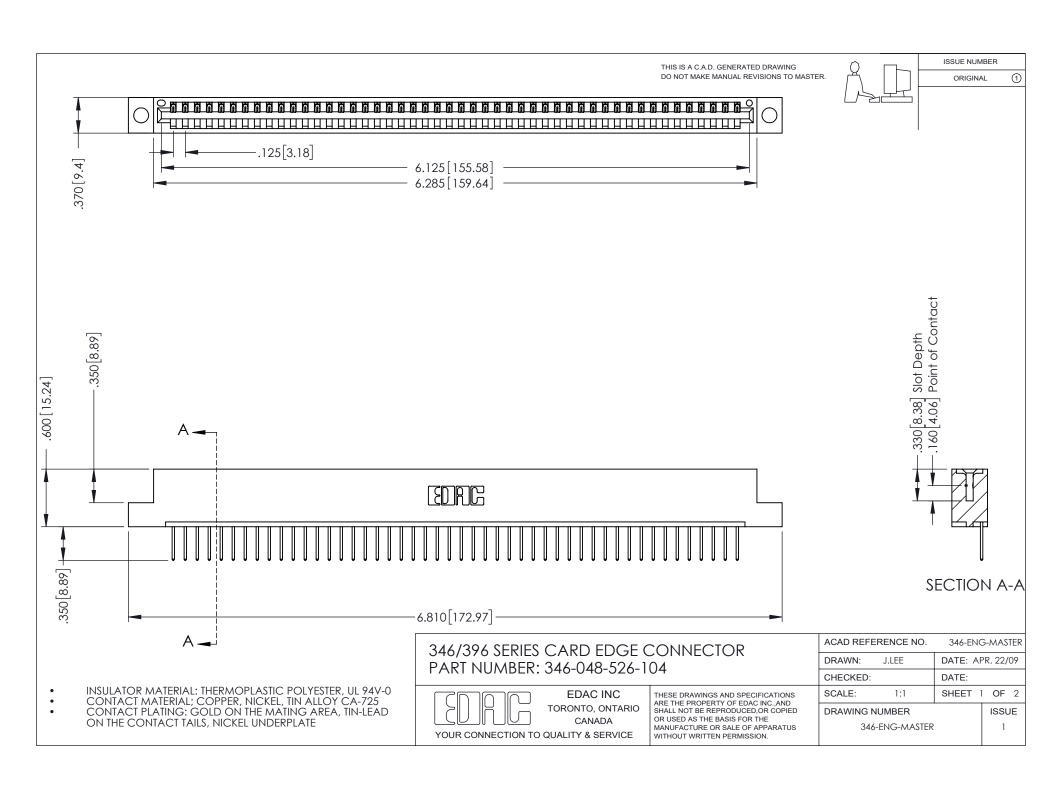

## **Contact Code 556**

INSULATOR MATERIAL: THERMOPLASTIC POLYESTER, UL 94V-0 CONTACT MATERIAL; COPPER, NICKEL, TIN ALLOY CA-725 CONTACT PLATING: GOLD ON THE MATING AREA, TIN-LEAD

ON THE CONTACT TAILS, NICKEL UNDERPLATE

## 346/396 SERIES CARD EDGE CONNECTOR CONTACT CODE 555,556,558,559,560 DIMENSIONS

YOUR CONNECTION TO QUALITY & SERVICE

**EDAC INC** TORONTO, ONTARIO CANADA

THESE DRAWINGS AND SPECIFICATIONS ARE THE PROPERTY OF EDAC INC.,AND SHALL NOT BE REPRODUCED, OR COPIED OR USED AS THE BASIS FOR THE MANUFACTURE OR SALE OF APPARATUS WITHOUT WRITTEN PERMISSION.