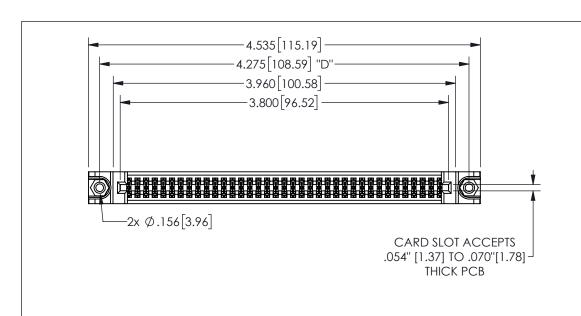

| 345/395 SERIES | CARD EDGE CONNECTOR |
|----------------|---------------------|
| PART NUMBER:   | 345-074-500-288     |

YOUR CONNECTION TO QUALITY & SERVICE

**EDAC INC** TORONTO, ONTARIO CANADA

THESE DRAWINGS AND SPECIFICATIONS ARE THE PROPERTY OF EDAC INC.,AND SHALL NOT BE REPRODUCED, OR COPIED OR USED AS THE BASIS FOR THE MANUFACTURE OR SALE OF APPARATUS WITHOUT WRITTEN PERMISSION.

| ACAD REFERENCE NO.  |     | 345-ENG-MASTER |           |
|---------------------|-----|----------------|-----------|
| DRAWN: R.STA.MONICA |     | DATEMA         | Y.16/2017 |
| CHECKED:            |     | DATE:          |           |
| SCALE:              | NTS | SHEET          | OF 2      |
| DRAWING NUMBER      |     |                | ISSUE     |
| 345-ENG-MASTER      |     |                | 1         |