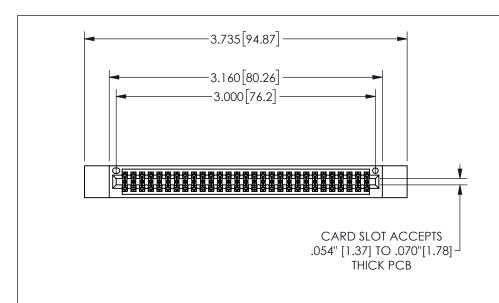

## 345/395 SERIES CARD EDGE CONNECTOR CONTACT CODE 555,556,558,559,560 DIMENSIONS

YOUR CONNECTION TO QUALITY & SERVICE

**EDAC INC** TORONTO, ONTARIO CANADA

THESE DRAWINGS AND SPECIFICATIONS ARE THE PROPERTY OF EDAC INC.,AND SHALL NOT BE REPRODUCED, OR COPIED OR USED AS THE BASIS FOR THE MANUFACTURE OR SALE OF APPARATUS WITHOUT WRITTEN PERMISSION.