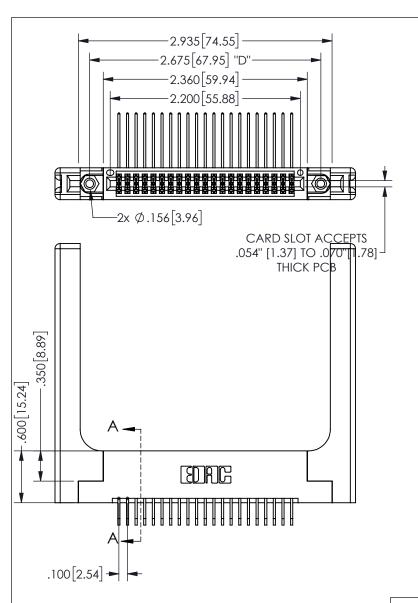

THIS IS A C.A.D. GENERATED DRAWING DO NOT MAKE MANUAL REVISIONS TO MASTER.

ISSUE NUMBER

1

ORIGINAL

.160 4.06 .330[8.38] POINT OF CARD SLOT CONTACT .370 9.4 .200 [5.08]

<u>Contact Dimensions:</u>
558-90 Degree Bend (Code 541 Contacts)
See Sheet 2 for Contact Code 555, 556, 558, 559, 560 **Dimensions** 

345/395 SERIES CARD EDGE CONNECTOR PART NUMBER: 345-042-558-258

**EDAC INC** TORONTO, ONTARIO CANADA

YOUR CONNECTION TO QUALITY & SERVICE

СН SCA THESE DRAWINGS AND SPECIFICATIONS ARE THE PROPERTY OF EDAC INC.,AND SHALL NOT BE REPRODUCED,OR COPIED DRA OR USED AS THE BASIS FOR THE MANUFACTURE OR SALE OF APPARATUS WITHOUT WRITTEN PERMISSION.

| ACAD REFERENCE NO. |              | 345-ENG-MASTER   |       |  |
|--------------------|--------------|------------------|-------|--|
| DRAWN:             | R.STA.MONICA | DATE:MAY.16/2017 |       |  |
| CHECKED:           |              | DATE:            |       |  |
| SCALE:             | NTS          | SHEET            | OF 2  |  |
| DRAWING NUMBER     |              |                  | ISSUE |  |