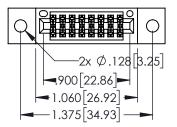

Contact Dimensions: 540-Wire Wrap .025 Sq.(0.64 Sq.) - Tail LG=.560(14.22) .100 (2.54) Contact Spacing x .200 (5.08) Row Spacing

THIS IS A C.A.D. GENERATED DRAWING DO NOT MAKE MANUAL REVISIONS TO MASTER.

ISSUE NUMBER

-.330[8.38] CARD SLOT .160[4.06] POINT OF CONTACT

150 [3.81]

ORIGINAL

- INSULATOR MATERIAL: THERMOPLASTIC PBT BLACK, UL 94V-0
- CONTACT MATERIAL; COPPER TIN ALLOY
   CONTACT PLATING: GOLD ON THE MATING AREA, TIN PLATING ON THE CONTACT TAILS, NICKEL UNDERPLATE