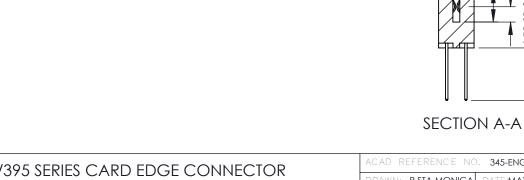

**Contact Code 555** 

**Contact Code 556** 

**Contact Code 558** 

Contact Code 559

Contact Code 560

INSULATOR MATERIAL: THERMOPLASTIC POLYESTER, UL 94V-0

DAP MATERIAL AVAILABLE UPON REQUEST

CONTACT MATERIAL; COPPER ALLOY CONTACT PLATING: GOLD ON THE MATING AREA, TIN PLATING ON THE CONTACT TAILS, NICKEL UNDERPLATE

345/395 SERIES CARD EDGE CONNECTOR CONTACT CODE 555,556,558,559,560 DIMENSIONS

.060

.150

YOUR CONNECTION TO QUALITY & SERVICE

|   | ACAD REFERENCE NO. 345-ENG-MASTER |                  |  |  |  |  |
|---|-----------------------------------|------------------|--|--|--|--|
|   | DRAWN: R.STA.MONICA               | DATE:MAY.16/2017 |  |  |  |  |
|   | CHECKED:                          | DATE:            |  |  |  |  |
|   | SCALE: 1:1                        | SHEET 2 OF 2     |  |  |  |  |
| D | DRAWING NUMBER                    | ISSUE            |  |  |  |  |