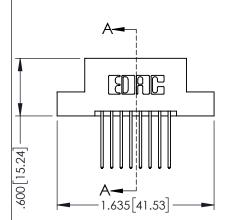

Contact Dimensions: 540-Wire Wrap .025 Sq.(0.64 Sq.) - Tail LG=.560(14.22) .100 (2.54) Contact Spacing x .200 (5.08) Row Spacing

THIS IS A C.A.D. GENERATED DRAWING DO NOT MAKE MANUAL REVISIONS TO MASTER.

ISSUE NUMBER

-.330[8.38] CARD SLOT .160[4.06] POINT OF CONTACT

150 [3.81]

ORIGINAL

- INSULATOR MATERIAL: THERMOPLASTIC PBT BLACK, UL 94V-0
- CONTACT MATERIAL; COPPER TIN ALLOY
   CONTACT PLATING: GOLD ON THE MATING AREA, TIN PLATING ON THE CONTACT TAILS, NICKEL UNDERPLATE