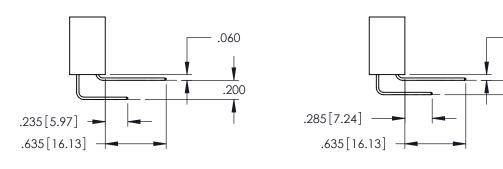

**Contact Code 555** 

**Contact Code 556** 

**Contact Code 558** 

Contact Code 559

Contact Code 560

INSULATOR MATERIAL: THERMOPLASTIC POLYESTER, UL 94V-0

DAP MATERIAL AVAILABLE UPON REQUEST

CONTACT MATERIAL; COPPER ALLOY CONTACT PLATING: GOLD ON THE MATING AREA, TIN PLATING ON THE CONTACT TAILS, NICKEL UNDERPLATE

345/395 SERIES CARD EDGE CONNECTOR CONTACT CODE 555,556,558,559,560 DIMENSIONS

.060

.150

YOUR CONNECTION TO QUALITY & SERVICE

|   | ACAD REFERENCE NO. 345-ENG-MASTER |                  |  |  |  |  |
|---|-----------------------------------|------------------|--|--|--|--|
|   | DRAWN: R.STA.MONICA               | DATE:MAY.16/2017 |  |  |  |  |
|   | CHECKED:                          | DATE:            |  |  |  |  |
|   | SCALE: 1:1                        | SHEET 2 OF 2     |  |  |  |  |
| D | DRAWING NUMBER                    | ISSUE            |  |  |  |  |