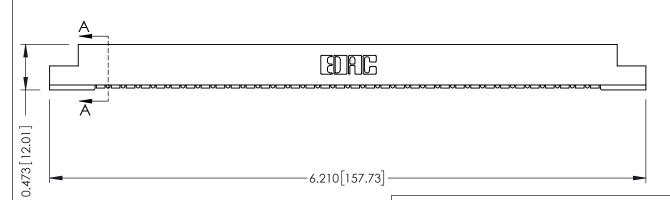

## **SECTION A-A**

**See Accompanying Pages for:** 

- **Contact Bend Details**
- **Mounting Options**

307 / 357 Card Edge Connector Part Number: 307-034-454-108

**EDAC INC** TORONTO, ONTARIO CANADA

THESE DRAWINGS AND SPECIFICATIONS ARE THE PROPERTY OF EDAC INC.,AND SHALL NOT BE REPRODUCED, OR COPIED OR USED AS THE BASIS FOR THE MANUFACTURE OR SALE OF APPARATUS WITHOUT WRITTEN PERMISSION.