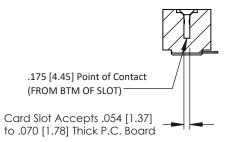

**Mounting Option** #4-40 Unified Threaded Inserts **Contact Detail** 

90 Degree Bend (Code 401 Contacts)

.156 [3.96] Contact Spacing x .200 [5.08] Row Spacing

THIS IS A C.A.D. GENERATED DRAWING DO NOT MAKE MANUAL REVISIONS TO MASTER.