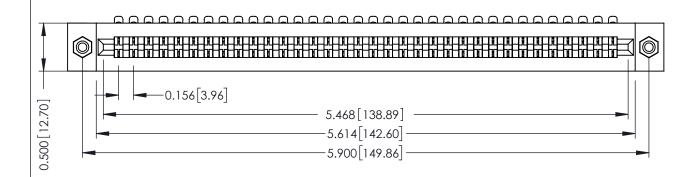

**Mounting Option** #4-40 Unified Threaded Inserts **Contact Detail** 

90 Degree Bend (Code 401 Contacts)

.156 [3.96] Contact Spacing x .200 [5.08] Row Spacing

THIS IS A C.A.D. GENERATED DRAWING DO NOT MAKE MANUAL REVISIONS TO MASTER.