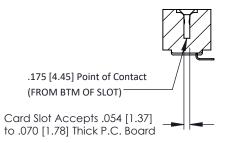

## **SECTION A-A**

**See Accompanying Pages for:** 

- **Contact Bend Details**
- **Mounting Options**

307 / 357 Card Edge Connector Part Number: 307-034-453-107

**EDAC INC** TORONTO, ONTARIO CANADA

THESE DRAWINGS AND SPECIFICATIONS ARE THE PROPERTY OF EDAC INC.,AND SHALL NOT BE REPRODUCED, OR COPIED OR USED AS THE BASIS FOR THE MANUFACTURE OR SALE OF APPARATUS WITHOUT WRITTEN PERMISSION.