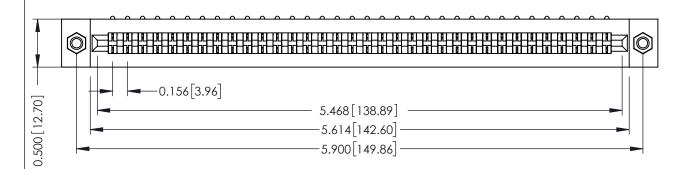

**Mounting Option** M3-0.5 Metric Threaded Inserts **Contact Detail** 

90 Degree Bend (Code 421 Contacts)

.156 [3.96] Contact Spacing x .200 [5.08] Row Spacing

THIS IS A C.A.D. GENERATED DRAWING DO NOT MAKE MANUAL REVISIONS TO MASTER.

## **SECTION A-A**

**See Accompanying Pages for:** 

- **Contact Bend Details**
- **Mounting Options**

307 / 357 Card Edge Connector Part Number: 307-034-453-107

**EDAC INC** TORONTO, ONTARIO CANADA

THESE DRAWINGS AND SPECIFICATIONS ARE THE PROPERTY OF EDAC INC.,AND SHALL NOT BE REPRODUCED, OR COPIED OR USED AS THE BASIS FOR THE MANUFACTURE OR SALE OF APPARATUS WITHOUT WRITTEN PERMISSION.