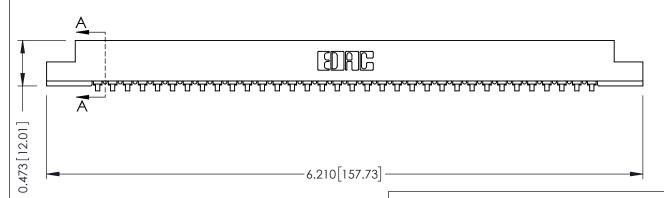

## **SECTION A-A**

**See Accompanying Pages for:** 

- **Contact Bend Details**
- **Mounting Options**

307 / 357 Card Edge Connector Part Number: 307-034-453-107

**EDAC INC** TORONTO, ONTARIO CANADA

THESE DRAWINGS AND SPECIFICATIONS ARE THE PROPERTY OF EDAC INC.,AND SHALL NOT BE REPRODUCED, OR COPIED OR USED AS THE BASIS FOR THE MANUFACTURE OR SALE OF APPARATUS WITHOUT WRITTEN PERMISSION.