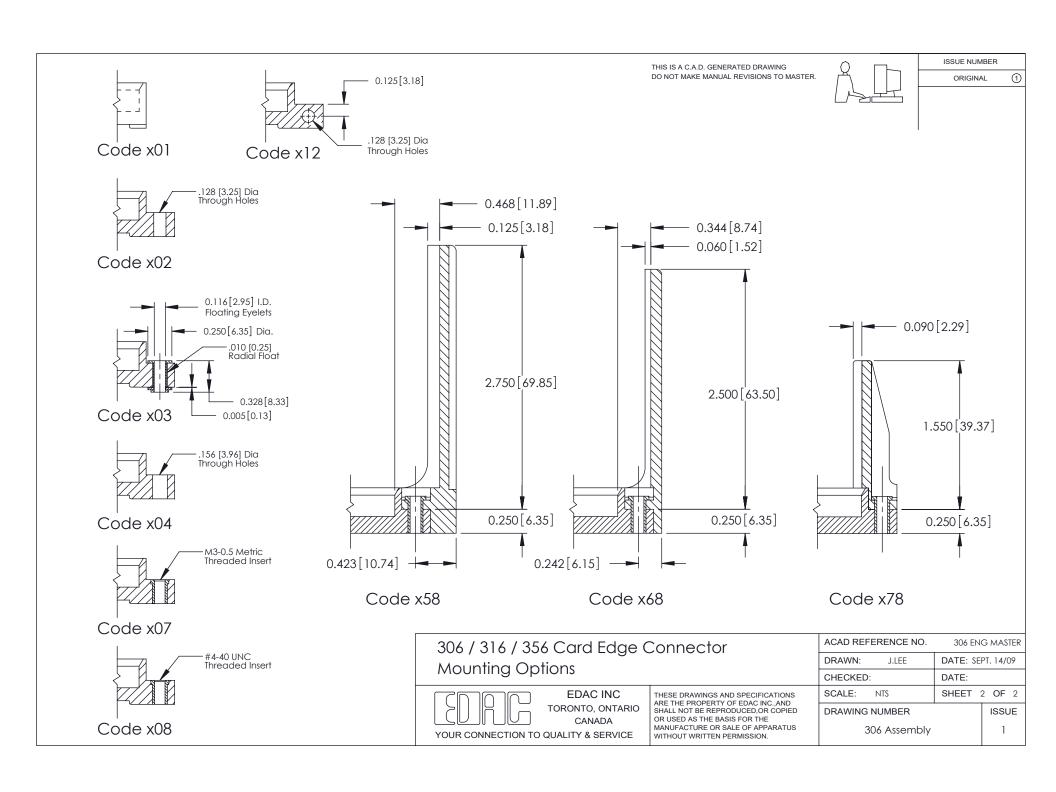

| Mounting Option                                                                                   | Contact Detail                                                                                                  | THIS IS A C.A.D. GENERATED DRAWING                                   | 0 1                | ISSUE NUMBER         |                |
|---------------------------------------------------------------------------------------------------|-----------------------------------------------------------------------------------------------------------------|----------------------------------------------------------------------|--------------------|----------------------|----------------|
| 158468 (11.89) Offset Card Guides                                                                 | 400-Wire Hole .087x.015(2.21x0.38) - Tail LG.=.282(7.16) .156 [3.96] Contact Spacing with Single Centreline Row | DO NOT MAKE MANUAL REVISIONS TO MASTER.                              |                    | ORIGINA              | AL ①           |
| 0.343[8.71]                                                                                       | .156 [3.96] Contact spacing with Single Centreline Row                                                          |                                                                      |                    |                      |                |
| Card Slot Accepts .054 (1.37) to .070 (1.78) Thick P.C. Board                                     | Ø0.156[3.96]                                                                                                    |                                                                      |                    |                      |                |
|                                                                                                   |                                                                                                                 |                                                                      |                    |                      |                |
| -0.156[3.96]<br>-0.156[3.96]<br>-2.816[71.53]<br>-2.962[75.23]<br>-3.248[82.50]<br>-4.094[103.99] |                                                                                                                 |                                                                      | 0.295 [7.49]       | Card Slot            | SECTION A-A    |
|                                                                                                   |                                                                                                                 |                                                                      | <u> </u>           |                      |                |
| 89.11.094.0<br>                                                                                   |                                                                                                                 |                                                                      | L<br>Po            | 0.165[<br>oint of Co | 4.19]<br>ntact |
| See Accompanying Pages for:  • Mounting Options                                                   | 306 / 316 / 356 Card Edg                                                                                        | ae Connector                                                         | ACAD REFERENCE NO. | . 306 EN             | NG MASTER      |
|                                                                                                   | Part Number: 306-017-400-158                                                                                    |                                                                      | DRAWN: J.LEE       | DATE: SEF            | PT. 14/09      |
|                                                                                                   |                                                                                                                 |                                                                      | CHECKED:           | DATE:                |                |
|                                                                                                   | EDAC INC TORONTO, ONTA                                                                                          | THESE DRAWINGS AND SPECIFICATIONS ARE THE PROPERTY OF EDAC INC., AND | SCALE: NTS         | SHEET                |                |
|                                                                                                   | CANADA CANADA                                                                                                   | OR USED AS THE BASIS FOR THE                                         | DRAWING NUMBER     |                      | ISSUE          |
|                                                                                                   | YOUR CONNECTION TO QUALITY & SERVIO                                                                             | MANUFACTURE OR SALE OF APPARATUS WITHOUT WRITTEN PERMISSION.         | 306 Assembl        | У                    | 1              |