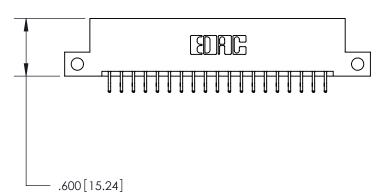

846/896 SERIES HIGH TEMP CARD EDGE CONNECTOR PART NUMBER: 896-038-556-212

**EDAC INC** TORONTO, ONTARIO CANADA

THESE DRAWINGS AND SPECIFICATIONS ARE THE PROPERTY OF EDAC INC.,AND SHALL NOT BE REPRODUCED, OR COPIED OR USED AS THE BASIS FOR THE MANUFACTURE OR SALE OF APPARATUS WITHOUT WRITTEN PERMISSION.

| ACAD REFERENCE NO. | 846-ENG-MASTER   |
|--------------------|------------------|
| DRAWN: J.LEE       | DATE: APR. 22/09 |
| CHECKED:           | DATE:            |
| SCALE: 1:1         | SHEET 1 OF 2     |
| DRAWING NUMBER     | ISSUE            |
| 846-ENG-MASTER     | 1                |