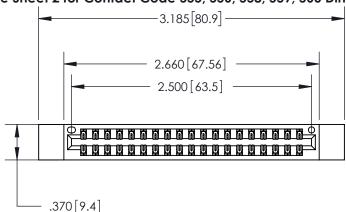

<u>Contact Dimensions:</u>
556-Extender Board Bend (Code 520 Contacts)
See Sheet 2 for Contact Code 555, 556, 558, 559, 560 Dimensions

INSULATOR MATERIAL: THERMOPLASTIC POLYESTER, UL 94V-0 CONTACT MATERIAL; COPPER, NICKEL, TIN ALLOY CA-725

846/896 SERIES HIGH TEMP CARD EDGE CONNECTOR PART NUMBER: 896-038-556-212

**EDAC INC** TORONTO, ONTARIO CANADA

THESE DRAWINGS AND SPECIFICATIONS ARE THE PROPERTY OF EDAC INC.,AND SHALL NOT BE REPRODUCED, OR COPIED OR USED AS THE BASIS FOR THE MANUFACTURE OR SALE OF APPARATUS WITHOUT WRITTEN PERMISSION.

| ACAD REFERENCE NO. | 846-ENG-MASTER   |
|--------------------|------------------|
| DRAWN: J.LEE       | DATE: APR. 22/09 |
| CHECKED:           | DATE:            |
| SCALE: 1:1         | SHEET 1 OF 2     |
| DRAWING NUMBER     | ISSUE            |
| 846-ENG-MASTER     | 1                |