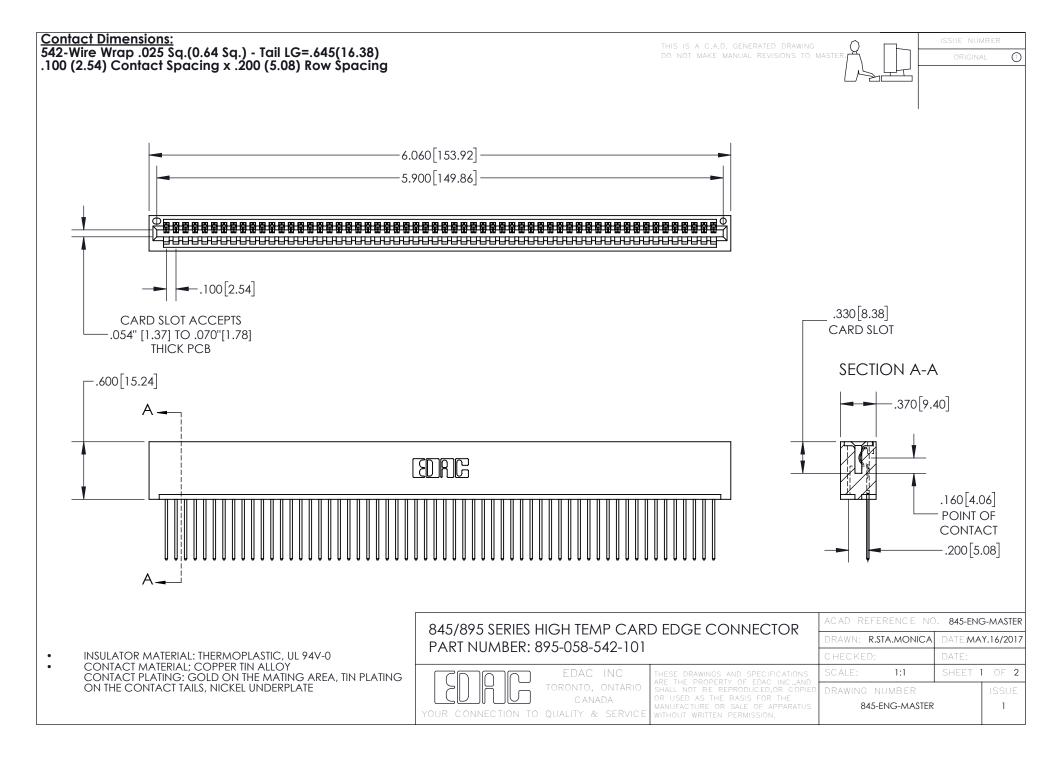

## 845/895 SERIES HIGH TEMP CARD EDGE CONNECTOR CONTACT CODE 555,556,558,559,560 DIMENSIONS

YOUR CONNECTION TO QUALITY & SERVICE

Contact Code 559

|   | ACAD REFERENCE NO. 845-ENG-MASTER |                          |
|---|-----------------------------------|--------------------------|
|   | DRAWN: R.STA.MONICA               | DATE: <b>MAY.16/2017</b> |
|   | CHECKED:                          | DATE:                    |
|   | SCALE: 1:1                        | SHEET 2 OF 2             |
| D | DRAWING NUMBER                    | ISSUE                    |