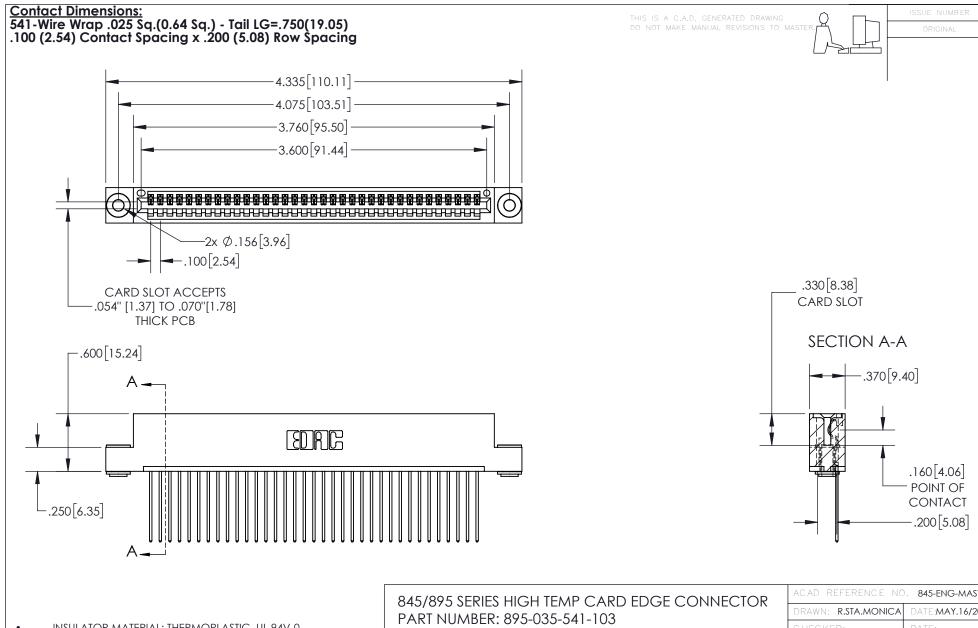

INSULATOR MATERIAL: THERMOPLASTIC, UL 94V-0

CONTACT MATERIAL; COPPER TIN ALLOY
CONTACT PLATING: GOLD ON THE MATING AREA, TIN PLATING
ON THE CONTACT TAILS, NICKEL UNDERPLATE

YOUR CONNECTION TO QUALITY & SERVICE

| ACAD REFERENCE NO. 845-ENG-MASTER |                  |
|-----------------------------------|------------------|
| DRAWN: R.STA.MONICA               | DATE:MAY.16/2017 |
| CHECKED:                          | DATE:            |
| SCALE: 1:1                        | SHEET 1 OF 2     |
| DRAWING NUMBER                    | ISSUE            |
| 845-ENG-MASTER                    | 1                |