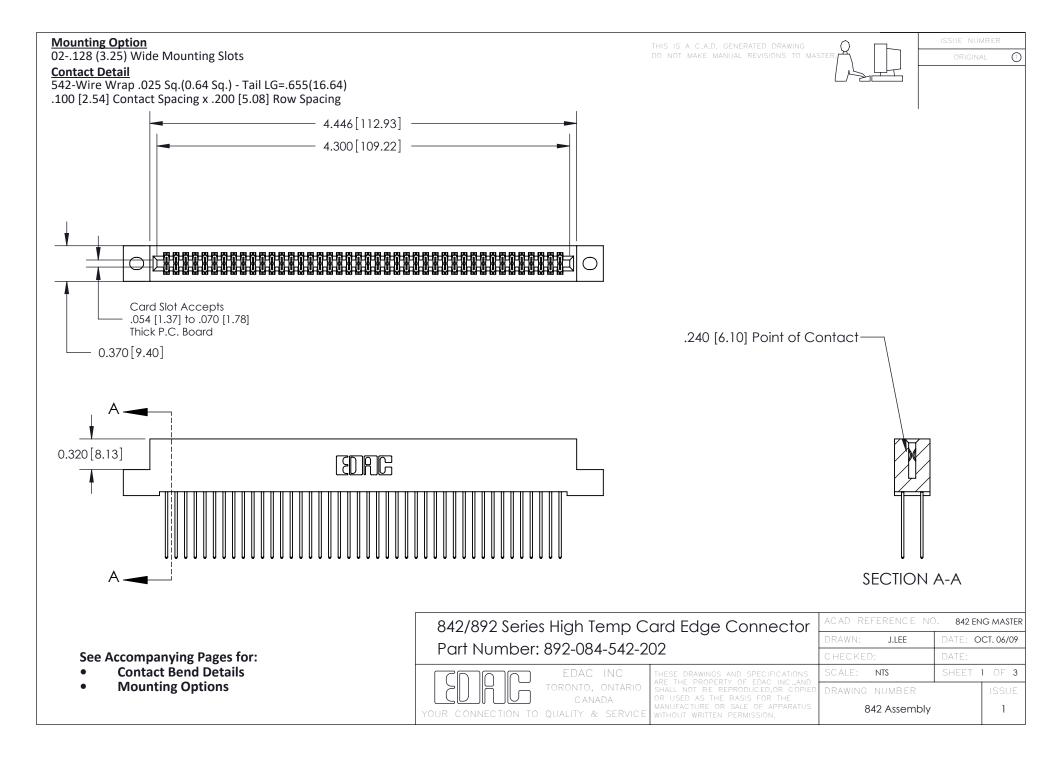

THIS IS A C.A.D. GENERATED DRAWING DO NOT MAKE MANUAL REVISIONS TO MASTER

ORIGINAL (1)



| 842/892 Series High Temp Card Edge Connector<br>Contact Bend Detail |                                                                                                 | ACAD REFERENCE NO. 842 ENG MASTER |             |                  |        |
|---------------------------------------------------------------------|-------------------------------------------------------------------------------------------------|-----------------------------------|-------------|------------------|--------|
|                                                                     |                                                                                                 | DRAWN:                            | J.LEE