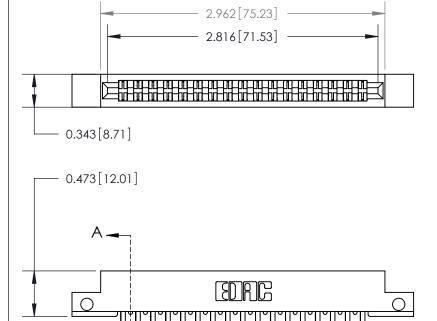

**Mounting Option** 

.128 (3.25) Dia. Side Mounting Holes

**See Accompanying Page for:** 

**Contact Bend Details** 

807/857 Series High Temp Card Edge Connector Part Number: 857-034-560-212

YOUR CONNECTION TO QUALITY & SERVICE

| ACAD REFERENCE NO. 807 ENG MASTER |                  |
|-----------------------------------|------------------|
| DRAWN: J.LEE                      | DATE: AUG. 11/09 |
| CHECKED:                          | DATE:            |
| SCALE: NTS                        | SHEET 1 OF 2     |
| DRAWING NUMBER                    | ISSUE            |

807 Assembly