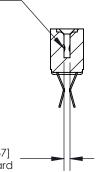

## **Contact Detail**

Extender Board Bend (Code 522 Contacts)

.156 [3.96] Contact Spacing x .200 [5.08] Row Spacing

**SECTION A-A** 

.095 [2.41] Point of Contact (Measured from bottom of Card Slot)

Card Slot Accepts .054 [1.37] to .070 [1.78] Thick P.C. Board