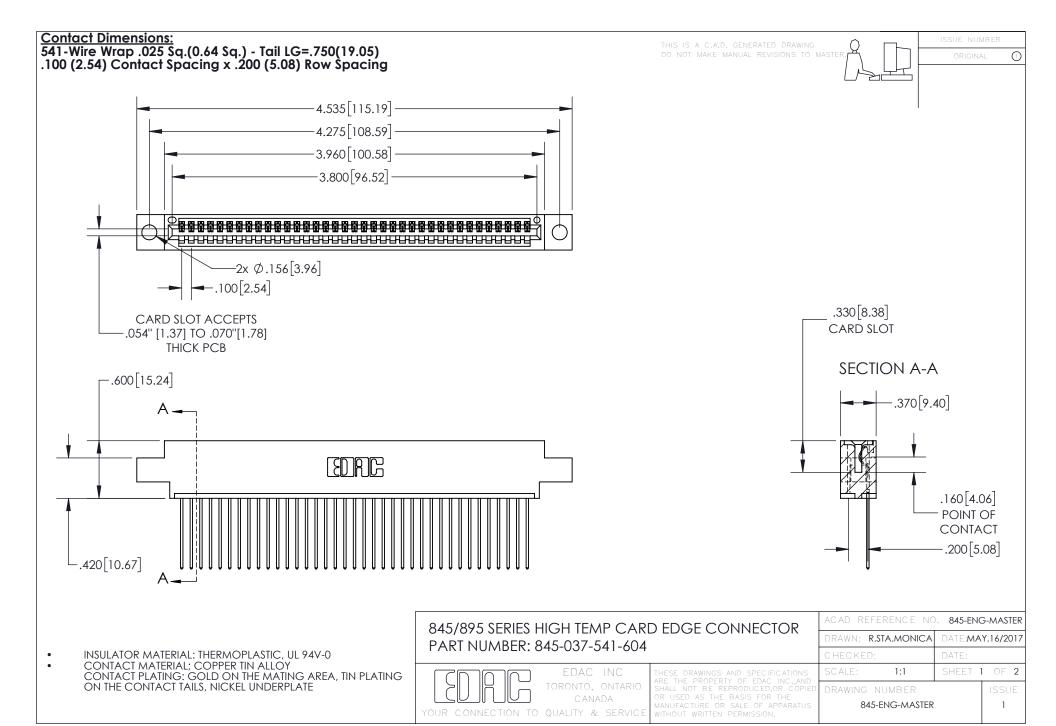

INSULATOR MATERIAL: THERMOPLASTIC POLYESTER, UL 94V-0 DAP MATERIAL AVAILABLE UPON REQUEST

**Contact Code 558** 

CONTACT MATERIAL; COPPER ALLOY CONTACT PLATING: GOLD ON THE MATING AREA, TIN PLATING ON THE CONTACT TAILS, NICKEL UNDERPLATE

## 845/895 SERIES HIGH TEMP CARD EDGE CONNECTOR CONTACT CODE 555,556,558,559,560 DIMENSIONS

YOUR CONNECTION TO QUALITY & SERVICE

Contact Code 559

|   | ACAD REFERENCE NO. 845-ENG-MASTER |                  |  |
|---|-----------------------------------|------------------|--|
|   | DRAWN: R.STA.MONICA               | DATE:MAY.16/2017 |  |
|   | CHECKED:                          | DATE:            |  |
|   | SCALE: 1:1                        | SHEET 2 OF 2     |  |
| D | DRAWING NUMBER                    | ISSUE            |  |

Contact Code 560