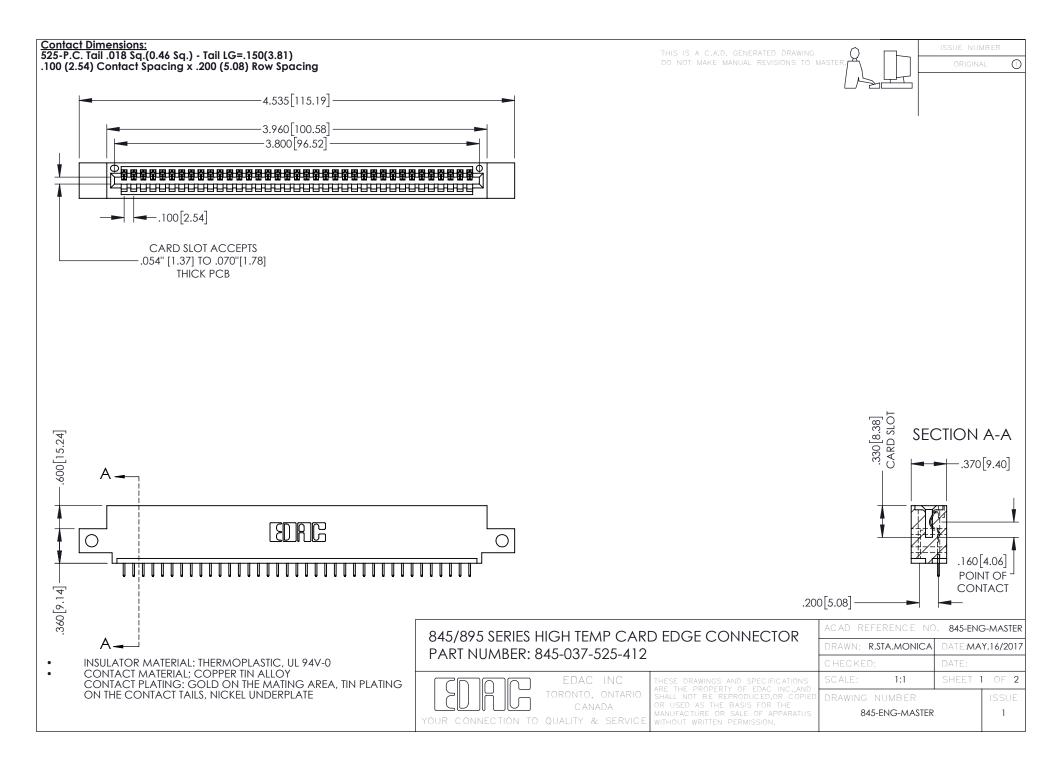

**Contact Code 558** Contact Code 559 Contact Code 560

- INSULATOR MATERIAL: THERMOPLASTIC POLYESTER, UL 94V-0 DAP MATERIAL AVAILABLE UPON REQUEST
- CONTACT MATERIAL; COPPER ALLOY

CONTACT PLATING: GOLD ON THE MATING AREA, TIN PLATING ON THE CONTACT TAILS, NICKEL UNDERPLATE

## 845/895 SERIES HIGH TEMP CARD EDGE CONNECTOR CONTACT CODE 555,556,558,559,560 DIMENSIONS

YOUR CONNECTION TO QUALITY & SERVICE

|   | ACAD REFERENCE NO. 845-ENG-MASTER |                  |
|---|-----------------------------------|------------------|
|   | DRAWN: R.STA.MONICA               | DATE:MAY.16/2017 |
|   | CHECKED:                          | DATE:            |
|   | SCALE: 1:1                        | SHEET 2 OF 2     |
| D | DRAWING NUMBER                    | ISSUE            |

845-ENG-MASTER