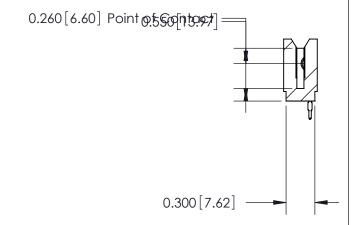

THIS IS A C.A.D. GENERATED DRAWING DO NOT MAKE MANUAL REVISIONS TO MASTER.

ISSUE NUMBER

ORIGINAL

Contact Information
520-P.C. Tail, Regular Point - Tail LG.=.190(4.83)
.100" (2.54mm) Contact Spacing x .200" (5.08mm) Row Spacing