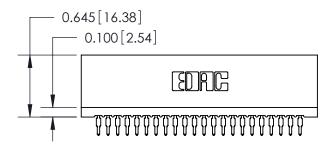

THIS IS A C.A.D. GENERATED DRAWING DO NOT MAKE MANUAL REVISIONS TO MASTER.

ISSUE NUMBER

ORIGINAL

Contact Information
520-P.C. Tail, Regular Point - Tail LG.=.190(4.83)
.100" (2.54mm) Contact Spacing x .200" (5.08mm) Row Spacing