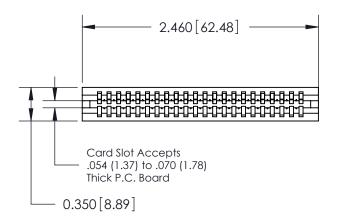

THIS IS A C.A.D. GENERATED DRAWING DO NOT MAKE MANUAL REVISIONS TO MASTER.

ISSUE NUMBER

ORIGINAL

Contact Information
520-P.C. Tail, Regular Point - Tail LG.=.190(4.83)
.100" (2.54mm) Contact Spacing x .200" (5.08mm) Row Spacing