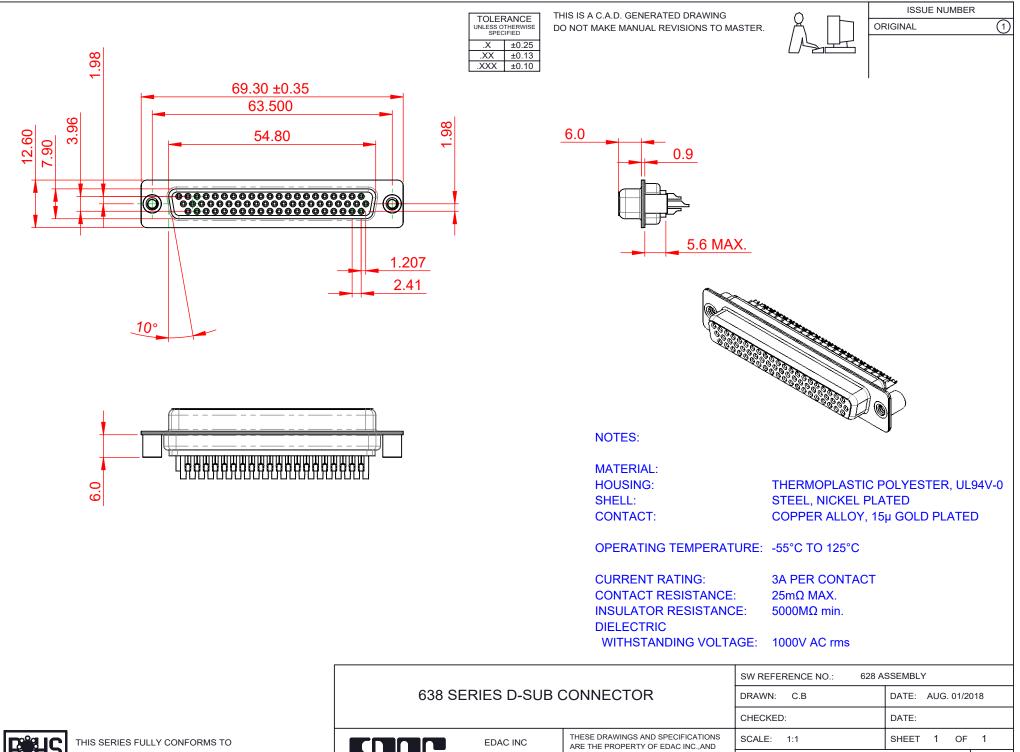

THE EUROPEAN UNION DIRECTIVES 2011/65/EU FOR RoHS COMPLIANCY. COMPLIANT

SHALL NOT BE REPRODUCED, OR COPIED OR USED AS THE BASIS FOR THE MANUFACTURE OR SALE OF APPARATUS WITHOUT WRITTEN PERMISSION.

| DRAWN: C.B DATE: AUG. 01/2018   CHECKED: DATE: SALE: 1 OF 1   DRAWING NUMBER: 638-062-332-069 ISSUE 1 1 1 | SW REFERENCE NO.: 628 ASSEMBLY |                       |  |
|-----------------------------------------------------------------------------------------------------------|--------------------------------|-----------------------|--|
| SCALE:   1:1   SHEET   1   OF   1     DRAWING NUMBER:   638-062-332-069   ISSUE   1                       | DRAWN: C.B                     | DATE: AUG. 01/2018    |  |
| DRAWING NUMBER: 638-062-332-069 ISSUE                                                                     | CHECKED:                       | DATE:                 |  |
|                                                                                                           | SCALE: 1:1                     | SHEET 1 OF 1          |  |
| 1                                                                                                         | DRAWING NUMBER: 638-062-3      | 638-062-332-069 ISSUE |  |
| PART NUMBER: 638-062-332-069                                                                              | PART NUMBER: 638-062-3         | 638-062-332-069 1     |  |