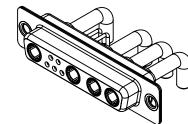

INSULATOR RESISTANCE: DIELECTRIC WITHSTANDING VOLTAGE:

|                                                                      | COMBINATION D-SUB                                                                                                                                                                                              |                                 | SW REFERENCE NO.: 630 COMBO ASSEMBLY |       |  |
|----------------------------------------------------------------------|----------------------------------------------------------------------------------------------------------------------------------------------------------------------------------------------------------------|---------------------------------|--------------------------------------|-------|--|
| COMBINATION                                                          |                                                                                                                                                                                                                |                                 | DATE: JAN. 01/20                     | 19    |  |
|                                                                      |                                                                                                                                                                                                                | CHECKED:                        | DATE:                                |       |  |
| EDAC INC<br>TORONTO, ONTARIO<br>YOUR CONNECTION TO QUALITY & SERVICE | THESE DRAWINGS AND SPECIFICATIONS<br>ARE THE PROPERTY OF EDAC INC.,AND<br>SHALL NOT BE REPRODUCED,OR COPIED<br>OR USED AS THE BASIS FOR THE<br>MANUFACTURE OR SALE OF APPARATUS<br>WITHOUT WRITTEN PERMISSION. | SCALE: (IN C.A.D. 1:1)          | SHEET 1 OF                           | 2     |  |
|                                                                      |                                                                                                                                                                                                                | DRAWING NUMBER: 630-9W4-650-4N1 |                                      | ISSUE |  |
|                                                                      |                                                                                                                                                                                                                | PART NUMBER: 630-9W4            | -650-4N1                             | 1     |  |