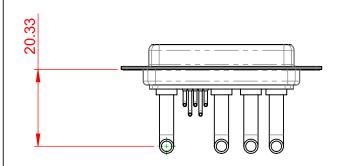

INSULATOR RESISTANCE: DIELECTRIC WITHSTANDING VOLTAGE:

|                                                                      | COMBINATION D-SUB                                                                                                                                                                                              |                                 | SW REFERENCE NO.: 630 COMBO ASSEMBLY |       |  |
|----------------------------------------------------------------------|----------------------------------------------------------------------------------------------------------------------------------------------------------------------------------------------------------------|---------------------------------|--------------------------------------|-------|--|
| COMBINATION                                                          |                                                                                                                                                                                                                |                                 | DATE: JAN. 01/20                     | 19    |  |
|                                                                      |                                                                                                                                                                                                                | CHECKED:                        | DATE:                                |       |  |
| EDAC INC<br>TORONTO, ONTARIO<br>YOUR CONNECTION TO QUALITY & SERVICE | THESE DRAWINGS AND SPECIFICATIONS<br>ARE THE PROPERTY OF EDAC INC.,AND<br>SHALL NOT BE REPRODUCED,OR COPIED<br>OR USED AS THE BASIS FOR THE<br>MANUFACTURE OR SALE OF APPARATUS<br>WITHOUT WRITTEN PERMISSION. | SCALE: (IN C.A.D. 1:1)          | SHEET 1 OF                           | 2     |  |
|                                                                      |                                                                                                                                                                                                                | DRAWING NUMBER: 630-9W4-650-4N1 |                                      | ISSUE |  |
|                                                                      |                                                                                                                                                                                                                | PART NUMBER: 630-9W4            | -650-4N1                             | 1     |  |