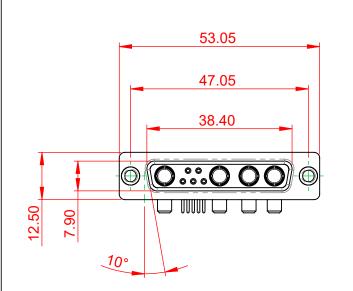

INSULATOR RESISTANCE: DIELECTRIC WITHSTANDING VOLTAGE:

|                                                                      | COMBINATION D-SUB                                                                                                                                                                                              |                                 | SW REFERENCE NO.: 630 COMBO ASSEMBLY |       |  |
|----------------------------------------------------------------------|----------------------------------------------------------------------------------------------------------------------------------------------------------------------------------------------------------------|---------------------------------|--------------------------------------|-------|--|
| COMBINATION                                                          |                                                                                                                                                                                                                |                                 | DATE: JAN. 01/20                     | 19    |  |
|                                                                      |                                                                                                                                                                                                                | CHECKED:                        | DATE:                                |       |  |
| EDAC INC<br>TORONTO, ONTARIO<br>YOUR CONNECTION TO QUALITY & SERVICE | THESE DRAWINGS AND SPECIFICATIONS<br>ARE THE PROPERTY OF EDAC INC.,AND<br>SHALL NOT BE REPRODUCED,OR COPIED<br>OR USED AS THE BASIS FOR THE<br>MANUFACTURE OR SALE OF APPARATUS<br>WITHOUT WRITTEN PERMISSION. | SCALE: (IN C.A.D. 1:1)          | SHEET 1 OF                           | 2     |  |
|                                                                      |                                                                                                                                                                                                                | DRAWING NUMBER: 630-9W4-650-4N1 |                                      | ISSUE |  |
|                                                                      |                                                                                                                                                                                                                | PART NUMBER: 630-9W4            | -650-4N1                             | 1     |  |