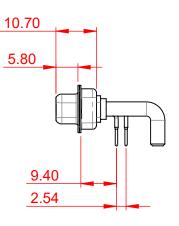

INSULATOR RESISTANCE: DIELECTRIC WITHSTANDING VOLTAGE:

|                                                                      | COMBINATION D-SUB                                                                                                                                                                                              |                                 | SW REFERENCE NO.: 630 COMBO ASSEMBLY |       |  |
|----------------------------------------------------------------------|----------------------------------------------------------------------------------------------------------------------------------------------------------------------------------------------------------------|---------------------------------|--------------------------------------|-------|--|
| COMBINATION                                                          |                                                                                                                                                                                                                |                                 | DATE: JAN. 01/20                     | 19    |  |
|                                                                      |                                                                                                                                                                                                                | CHECKED:                        | DATE:                                |       |  |
| EDAC INC<br>TORONTO, ONTARIO<br>YOUR CONNECTION TO QUALITY & SERVICE | THESE DRAWINGS AND SPECIFICATIONS<br>ARE THE PROPERTY OF EDAC INC.,AND<br>SHALL NOT BE REPRODUCED,OR COPIED<br>OR USED AS THE BASIS FOR THE<br>MANUFACTURE OR SALE OF APPARATUS<br>WITHOUT WRITTEN PERMISSION. | SCALE: (IN C.A.D. 1:1)          | SHEET 1 OF                           | 2     |  |
|                                                                      |                                                                                                                                                                                                                | DRAWING NUMBER: 630-9W4-650-4N1 |                                      | ISSUE |  |
|                                                                      |                                                                                                                                                                                                                | PART NUMBER: 630-9W4            | -650-4N1                             | 1     |  |