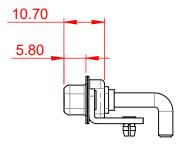

**INSULATOR RESISTANCE:** DIELECTRIC WITHSTANDING VOLTAGE: 5000MΩ min.

-55°C ~ 125°C

1000V AC rms

|      | COMBINATION D-SUB                    |                                                                                                                                                                                                                | SW REFERENCE NO.: 630 COMBO ASSEMBLY |                  |       |
|------|--------------------------------------|----------------------------------------------------------------------------------------------------------------------------------------------------------------------------------------------------------------|--------------------------------------|------------------|-------|
|      |                                      |                                                                                                                                                                                                                | DRAWN: C.B                           | DATE: JAN. 01/20 | 19    |
|      |                                      |                                                                                                                                                                                                                | CHECKED:                             | DATE:            |       |
| EDAG | EDAC INC                             | THESE DRAWINGS AND SPECIFICATIONS<br>ARE THE PROPERTY OF EDAC INC.,AND<br>SHALL NOT BE REPRODUCED,OR COPIED<br>OR USED AS THE BASIS FOR THE<br>MANUFACTURE OR SALE OF APPARATUS<br>WITHOUT WRITTEN PERMISSION. | SCALE: (IN C.A.D. 1:1)               | SHEET 1 OF       | 2     |
|      | TORONTO, ONTARIO<br>CANADA           |                                                                                                                                                                                                                | DRAWING NUMBER: 630-5W5-650-4N3      |                  | ISSUE |
| Y    | YOUR CONNECTION TO QUALITY & SERVICE |                                                                                                                                                                                                                | PART NUMBER: 630-5W5-                | -650-4N3         | 1     |