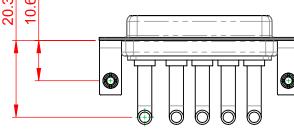

**INSULATOR RESISTANCE:** DIELECTRIC WITHSTANDING VOLTAGE: 5000MΩ min.

-55°C ~ 125°C

1000V AC rms

|      | COMBINATION D-SUB                    |                                                                                                                                                                                                                | SW REFERENCE NO.: 630 COMBO ASSEMBLY |                  |       |
|------|--------------------------------------|----------------------------------------------------------------------------------------------------------------------------------------------------------------------------------------------------------------|--------------------------------------|------------------|-------|
|      |                                      |                                                                                                                                                                                                                | DRAWN: C.B                           | DATE: JAN. 01/20 | 19    |
|      |                                      |                                                                                                                                                                                                                | CHECKED:                             | DATE:            |       |
| EDAG | EDAC INC                             | THESE DRAWINGS AND SPECIFICATIONS<br>ARE THE PROPERTY OF EDAC INC.,AND<br>SHALL NOT BE REPRODUCED,OR COPIED<br>OR USED AS THE BASIS FOR THE<br>MANUFACTURE OR SALE OF APPARATUS<br>WITHOUT WRITTEN PERMISSION. | SCALE: (IN C.A.D. 1:1)               | SHEET 1 OF       | 2     |
|      | TORONTO, ONTARIO<br>CANADA           |                                                                                                                                                                                                                | DRAWING NUMBER: 630-5W5-650-4N3      |                  | ISSUE |
| Y    | YOUR CONNECTION TO QUALITY & SERVICE |                                                                                                                                                                                                                | PART NUMBER: 630-5W5-                | -650-4N3         | 1     |