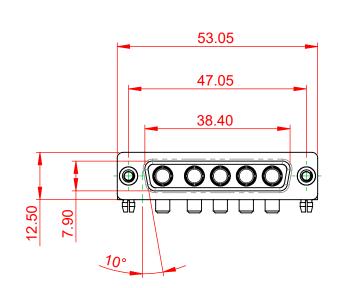

**INSULATOR RESISTANCE:** DIELECTRIC WITHSTANDING VOLTAGE: 5000MΩ min.

-55°C ~ 125°C

1000V AC rms

|      | COMBINATION D-SUB                    |                                                                                                                                                                                                                | SW REFERENCE NO.: 630 COMBO ASSEMBLY |                  |       |
|------|--------------------------------------|----------------------------------------------------------------------------------------------------------------------------------------------------------------------------------------------------------------|--------------------------------------|------------------|-------|
|      |                                      |                                                                                                                                                                                                                | DRAWN: C.B                           | DATE: JAN. 01/20 | 19    |
|      |                                      |                                                                                                                                                                                                                | CHECKED:                             | DATE:            |       |
| EDAG | EDAC INC                             | THESE DRAWINGS AND SPECIFICATIONS<br>ARE THE PROPERTY OF EDAC INC.,AND<br>SHALL NOT BE REPRODUCED,OR COPIED<br>OR USED AS THE BASIS FOR THE<br>MANUFACTURE OR SALE OF APPARATUS<br>WITHOUT WRITTEN PERMISSION. | SCALE: (IN C.A.D. 1:1)               | SHEET 1 OF       | 2     |
|      | TORONTO, ONTARIO<br>CANADA           |                                                                                                                                                                                                                | DRAWING NUMBER: 630-5W5-650-4N3      |                  | ISSUE |
| Y    | YOUR CONNECTION TO QUALITY & SERVICE |                                                                                                                                                                                                                | PART NUMBER: 630-5W5-                | -650-4N3         | 1     |