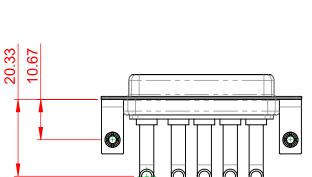

**INSULATOR RESISTANCE:** DIELECTRIC WITHSTANDING VOLTAGE: 5000MΩ min.

-55°C ~ 125°C

1000V AC rms

|      | COMBINATION D-SUB                    |                                                                                                                                                                                                                | SW REFERENCE NO.: 630 COMBO ASSEMBLY |                  |       |
|------|--------------------------------------|----------------------------------------------------------------------------------------------------------------------------------------------------------------------------------------------------------------|--------------------------------------|------------------|-------|
|      |                                      |                                                                                                                                                                                                                | DRAWN: C.B                           | DATE: JAN. 01/20 | 19    |
|      |                                      |                                                                                                                                                                                                                | CHECKED:                             | DATE:            |       |
| EDAG | EDAC INC                             | THESE DRAWINGS AND SPECIFICATIONS<br>ARE THE PROPERTY OF EDAC INC.,AND<br>SHALL NOT BE REPRODUCED,OR COPIED<br>OR USED AS THE BASIS FOR THE<br>MANUFACTURE OR SALE OF APPARATUS<br>WITHOUT WRITTEN PERMISSION. | SCALE: (IN C.A.D. 1:1)               | SHEET 1 OF       | 2     |
|      | TORONTO, ONTARIO<br>CANADA           |                                                                                                                                                                                                                | DRAWING NUMBER: 630-5W5-650-4N3      |                  | ISSUE |
| Y    | YOUR CONNECTION TO QUALITY & SERVICE |                                                                                                                                                                                                                | PART NUMBER: 630-5W5-                | -650-4N3         | 1     |