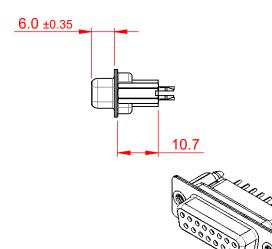

|       |            |      |    |          | 39 | 9.15 | ±0.35 |               |          |
|-------|------------|------|----|----------|----|------|-------|---------------|----------|
|       |            |      |    | -        |    | 33.3 | 320   |               |          |
| 0     | 0          | 4    |    |          |    | 24.  | 65    | <b>-</b>      |          |
| 12.60 | 7.90       | 2.84 |    |          |    |      |       |               |          |
|       | \ <u>-</u> |      | -  |          |    |      |       | B             |          |
|       |            |      | _  | <b>(</b> |    |      |       |               | <b>)</b> |
|       | _          |      |    |          |    |      |       |               |          |
|       | 1.38       |      | 35 |          |    |      |       |               |          |
|       |            |      |    | _        |    |      | 2.77  | <b>7</b><br>— |          |
|       |            |      | _1 | 0°       |    |      |       |               |          |