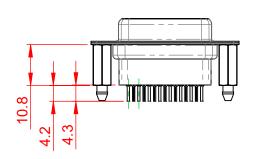

|       |            |      |    |          | 39 | 9.15 | ±0.35 |               |          |
|-------|------------|------|----|----------|----|------|-------|---------------|----------|
|       |            |      |    | -        |    | 33.3 | 320   |               |          |
| 0     | 0          | 4    |    |          |    | 24.  | 65    | <b>-</b>      |          |
| 12.60 | 7.90       | 2.84 |    |          |    |      |       |               |          |
|       | \ <u>-</u> |      | -  |          |    |      |       | B             |          |
|       |            |      | _  | <b>(</b> |    |      |       |               | <b>)</b> |
|       | _          |      |    |          |    |      |       |               |          |
|       | 1.38       |      | 35 |          |    |      |       |               |          |
|       |            |      |    | _        |    |      | 2.77  | <b>7</b><br>— |          |
|       |            |      | _1 | 0°       |    |      |       |               |          |