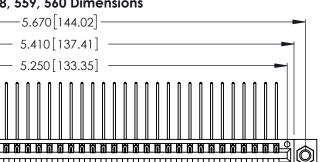

THIS IS A C.A.D. GENERATED DRAWING DO NOT MAKE MANUAL REVISIONS TO MASTER.

ISSUE NUMBER

ORIGINAL

1

**Contact Code 555** 

Contact Code 556

**Contact Code 558** 

**Contact Code 559** 

Contact Code 560

INSULATOR MATERIAL: THERMOPLASTIC POLYESTER, UL 94V-0 CONTACT MATERIAL; COPPER, NICKEL, TIN ALLOY CA-725 CONTACT PLATING: GOLD ON THE MATING AREA, TIN-LEAD

ON THE CONTACT TAILS, NICKEL UNDERPLATE

346/396 SERIES CARD EDGE CONNECTOR CONTACT CODE 555,556,558,559,560 DIMENSIONS

YOUR CONNECTION TO QUALITY & SERVICE

**EDAC INC** TORONTO, ONTARIO CANADA

THESE DRAWINGS AND SPECIFICATIONS ARE THE PROPERTY OF EDAC INC.,AND SHALL NOT BE REPRODUCED, OR COPIED OR USED AS THE BASIS FOR THE MANUFACTURE OR SALE OF APPARATUS WITHOUT WRITTEN PERMISSION.