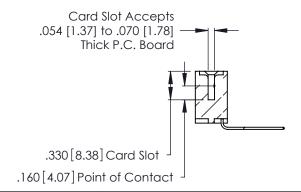

INSULATOR MATERIAL: THERMOPLASTIC POLYESTER, UL 94V-0 CONTACT MATERIAL; COPPER, NICKEL, TIN ALLOY CA-725

CONTACT PLATING: GOLD ON THE MATING AREA, TIN-LEAD ON THE CONTACT TAILS, NICKEL UNDERPLATE

| 346/396 SERIES CARD EDGE CONNECTOR |
|------------------------------------|
| PART NUMBER: 346-041-559-107       |