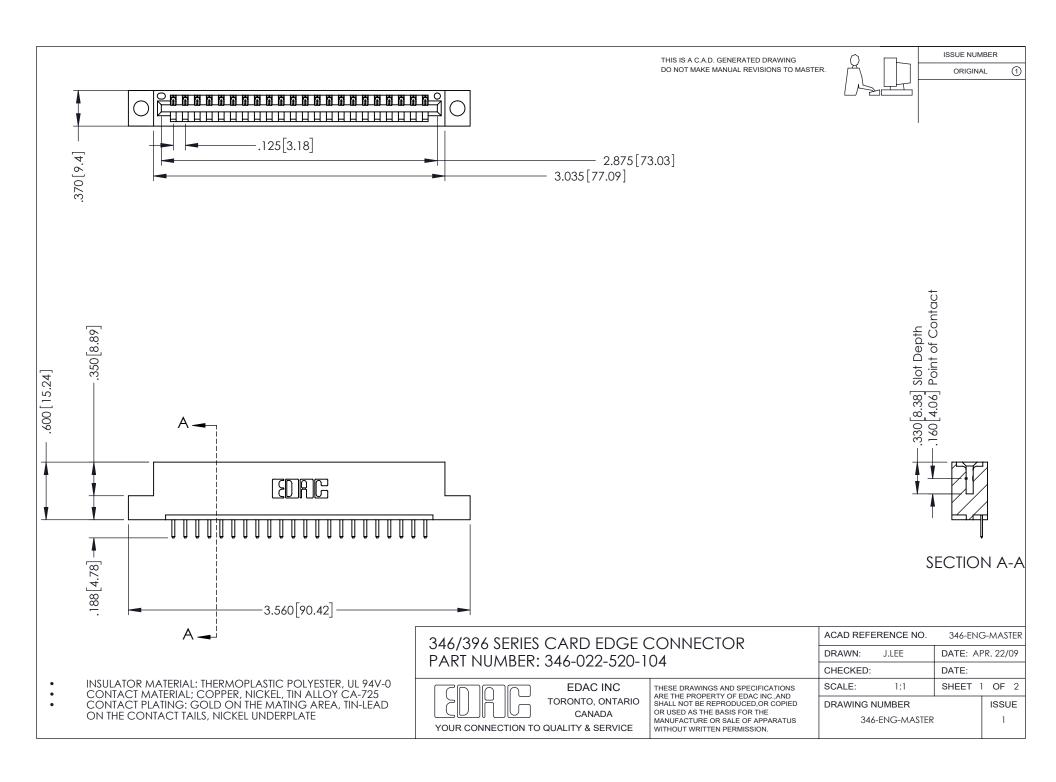

## **Contact Code 556**

INSULATOR MATERIAL: THERMOPLASTIC POLYESTER, UL 94V-0 CONTACT MATERIAL; COPPER, NICKEL, TIN ALLOY CA-725 CONTACT PLATING: GOLD ON THE MATING AREA, TIN-LEAD

ON THE CONTACT TAILS, NICKEL UNDERPLATE

## 346/396 SERIES CARD EDGE CONNECTOR CONTACT CODE 555,556,558,559,560 DIMENSIONS

YOUR CONNECTION TO QUALITY & SERVICE

**EDAC INC** TORONTO, ONTARIO CANADA

THESE DRAWINGS AND SPECIFICATIONS ARE THE PROPERTY OF EDAC INC.,AND SHALL NOT BE REPRODUCED, OR COPIED OR USED AS THE BASIS FOR THE MANUFACTURE OR SALE OF APPARATUS WITHOUT WRITTEN PERMISSION.