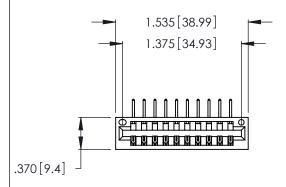

Contact Dimensions:
558-90 Degree Bend (Code 541 Contacts)
See Sheet 2 for Contact Code 555, 556, 558, 559, 560 Dimensions

THIS IS A C.A.D. GENERATED DRAWING DO NOT MAKE MANUAL REVISIONS TO MASTER.

- INSULATOR MATERIAL: THERMOPLASTIC POLYESTER, UL 94V-0 CONTACT MATERIAL; COPPER, NICKEL, TIN ALLOY CA-725
- CONTACT PLATING: GOLD ON THE MATING AREA, TIN-LEAD ON THE CONTACT TAILS, NICKEL UNDERPLATE

| 346/396 SERIES CARD EDGE CONNECTOR |
|------------------------------------|
| PART NUMBER: 346-010-558-101       |

**EDAC INC** TORONTO, ONTARIO CANADA

THESE DRAWINGS AND SPECIFICATIONS ARE THE PROPERTY OF EDAC INC., AND SHALL NOT BE REPRODUCED,OR COPIED OR USED AS THE BASIS FOR THE MANUFACTURE OR SALE OF APPARATUS WITHOUT WRITTEN PERMISSION.