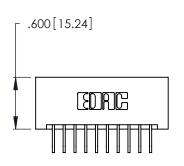

| 346/396 SERIES CARD EDGE CONNECTOR |
|------------------------------------|
| PART NUMBER: 346-010-558-101       |

**EDAC INC** TORONTO, ONTARIO CANADA

THESE DRAWINGS AND SPECIFICATIONS ARE THE PROPERTY OF EDAC INC., AND SHALL NOT BE REPRODUCED,OR COPIED OR USED AS THE BASIS FOR THE MANUFACTURE OR SALE OF APPARATUS WITHOUT WRITTEN PERMISSION.

346/396 SERIES CARD EDGE CONNECTOR CONTACT CODE 555,556,558,559,560 DIMENSIONS

YOUR CONNECTION TO QUALITY & SERVICE

**EDAC INC** TORONTO, ONTARIO CANADA

THESE DRAWINGS AND SPECIFICATIONS ARE THE PROPERTY OF EDAC INC.,AND SHALL NOT BE REPRODUCED, OR COPIED OR USED AS THE BASIS FOR THE MANUFACTURE OR SALE OF APPARATUS WITHOUT WRITTEN PERMISSION.