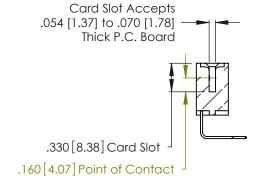

Contact Dimensions:
558-90 Degree Bend (Code 541 Contacts)
See Sheet 2 for Contact Code 555, 556, 558, 559, 560 Dimensions

THIS IS A C.A.D. GENERATED DRAWING DO NOT MAKE MANUAL REVISIONS TO MASTER.

- INSULATOR MATERIAL: THERMOPLASTIC POLYESTER, UL 94V-0 CONTACT MATERIAL; COPPER, NICKEL, TIN ALLOY CA-725
- CONTACT PLATING: GOLD ON THE MATING AREA, TIN-LEAD ON THE CONTACT TAILS, NICKEL UNDERPLATE

| 346/396 SERIES CARD EDGE CONNECTOR |
|------------------------------------|
| PART NUMBER: 346-010-558-101       |

**EDAC INC** TORONTO, ONTARIO CANADA

THESE DRAWINGS AND SPECIFICATIONS ARE THE PROPERTY OF EDAC INC., AND SHALL NOT BE REPRODUCED,OR COPIED OR USED AS THE BASIS FOR THE MANUFACTURE OR SALE OF APPARATUS WITHOUT WRITTEN PERMISSION.