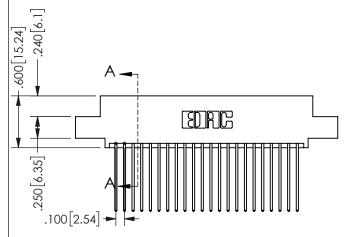

-3.035[77.09] 2.775[70.49] "D" 2.460 62.48 2.300 [58.42] -2x Ø.128[3.25]

> CARD SLOT ACCEPTS .054" [1.37] TO .070"[1.78] THICK PCB

THIS IS A C.A.D. GENERATED DRAWING DO NOT MAKE MANUAL REVISIONS TO MASTER.

## 345/395 SERIES CARD EDGE CONNECTOR PART NUMBER: 345-044-541-502

YOUR CONNECTION TO QUALITY & SERVICE

**EDAC INC** TORONTO, ONTARIO CANADA

THESE DRAWINGS AND SPECIFICATIONS ARE THE PROPERTY OF EDAC INC., AND SHALL NOT BE REPRODUCED, OR COPIED OR USED AS THE BASIS FOR THE MANUFACTURE OR SALE OF APPARATUS WITHOUT WRITTEN PERMISSION.

ACAD REFERENCE NO. 345-ENG-MASTER DRAWN: R.STA.MONICA DATE:MAY.16/2017 CHECKED: DATE: SCALE: NTS OF 2 SHEET 1 DRAWING NUMBER **ISSUE** 345-ENG-MASTER

Contact Dimensions: 541-Wire Wrap .025 Sq.(0.64 Sq.) - Tail LG=.750(19.05) .100 (2.54) Contact Spacing x .200 (5.08) Row Spacing

| .330[8.38]<br>CARD SLOT | .160[4.06]<br>POINT OF<br>CONTACT |
|-------------------------|-----------------------------------|
| .370[9.4]               |                                   |

SECTION A-A