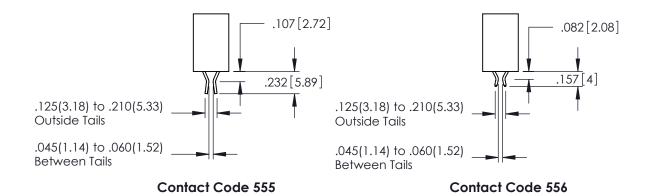

Contact Dimensions:
560-Extender Board Bend (Code 523 Contacts)
See Sheet 2 for Contact Code 555, 556, 558, 559, 560 Dimensions

- INSULATOR MATERIAL: THERMOPLASTIC PBT BLACK, UL 94V-0
- CONTACT MATERIAL; COPPER TIN ALLOY CONTACT PLATING: GOLD ON THE MATING AREA, TIN PLATING ON THE CONTACT TAILS, NICKEL UNDERPLATE

**Contact Code 558** 

Contact Code 559

Contact Code 560

INSULATOR MATERIAL: THERMOPLASTIC POLYESTER, UL 94V-0

DAP MATERIAL AVAILABLE UPON REQUEST

CONTACT MATERIAL; COPPER ALLOY CONTACT PLATING: GOLD ON THE MATING AREA, TIN PLATING ON THE CONTACT TAILS, NICKEL UNDERPLATE

345/395 SERIES CARD EDGE CONNECTOR CONTACT CODE 555,556,558,559,560 DIMENSIONS

YOUR CONNECTION TO QUALITY & SERVICE

ACAD REFERENCE NO. 345-ENG-MASTER DATE:MAY.16/2017 DRAWN: R.STA.MONICA 1:1 SHEET 2 OF 2