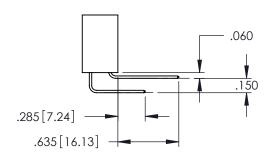

Contact Dimensions:
560-Extender Board Bend (Code 523 Contacts)
See Sheet 2 for Contact Code 555, 556, 558, 559, 560 Dimensions

- INSULATOR MATERIAL: THERMOPLASTIC PBT BLACK, UL 94V-0
- CONTACT MATERIAL; COPPER TIN ALLOY CONTACT PLATING: GOLD ON THE MATING AREA, TIN PLATING ON THE CONTACT TAILS, NICKEL UNDERPLATE