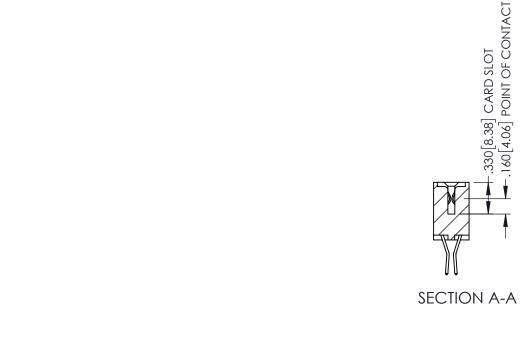

345/395 SERIES CARD EDGE CONNECTOR CONTACT CODE 555,556,558,559,560 DIMENSIONS

YOUR CONNECTION TO QUALITY & SERVICE

ACAD REFERENCE NO. 345-ENG-MASTER DATE:MAY.16/2017 DRAWN: R.STA.MONICA 1:1 SHEET 2 OF 2