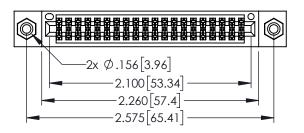

| 345/395 SERIES CARD EDGE CONNECTOR PART NUMBER: 345-040-560-208 |                                                                                                  | ACAD REFERENCE NO. 345-ENG-MASTER |              |         |           |
|-----------------------------------------------------------------|--------------------------------------------------------------------------------------------------|-----------------------------------|--------------|---------|-----------|
|                                                                 |                                                                                                  | DRAWN:                            | R.STA.MONICA | DATE:MA | Y.16/2017 |
|                                                                 |                                                                                                  | CHECKE                            | D:           | DATE:   | ·         |
| EDAC INC                                                        | THESE DRAWINGS AND SPECIFICATIONS                                                                | SCALE:                            | 1:1          | SHEET   | 1 OF 2    |
| TORONTO, ONTARIO                                                | ARE THE PROPERTY OF EDAC INC.,AND SHALL NOT BE REPRODUCED,OR COPIED OR USED AS THE BASIS FOR THE | DRAWING NUMBER                    |              |         | ISSUE     |
| CANADA<br>Your connection to quality & sef                      | MANUFACTURE OR SALE OF APPARATUS                                                                 | 345-ENG-MASTER                    |              |         | 1         |