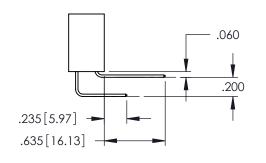

Contact Dimensions:
560-Extender Board Bend (Code 523 Contacts)
See Sheet 2 for Contact Code 555, 556, 558, 559, 560 Dimensions

- INSULATOR MATERIAL: THERMOPLASTIC PBT BLACK, UL 94V-0
- CONTACT MATERIAL; COPPER TIN ALLOY CONTACT PLATING: GOLD ON THE MATING AREA, TIN PLATING ON THE CONTACT TAILS, NICKEL UNDERPLATE