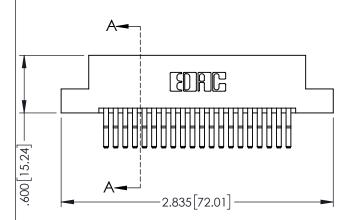

| 345/395 SERIES CARD EDGE CONNECTOR PART NUMBER: 345-040-560-208 |                                                                                                  | ACAD REFERENCE NO. 345-ENG-MASTER |              |         |           |
|-----------------------------------------------------------------|--------------------------------------------------------------------------------------------------|-----------------------------------|--------------|---------|-----------|
|                                                                 |                                                                                                  | DRAWN:                            | R.STA.MONICA | DATE:MA | Y.16/2017 |
|                                                                 |                                                                                                  | CHECKE                            | D:           | DATE:   | ·         |
| EDAC INC                                                        | THESE DRAWINGS AND SPECIFICATIONS                                                                | SCALE:                            | 1:1          | SHEET   | 1 OF 2    |
| TORONTO, ONTARIO                                                | ARE THE PROPERTY OF EDAC INC.,AND SHALL NOT BE REPRODUCED,OR COPIED OR USED AS THE BASIS FOR THE | DRAWING NUMBER                    |              |         | ISSUE     |
| CANADA<br>Your connection to quality & sef                      | MANUFACTURE OR SALE OF APPARATUS                                                                 | 345-ENG-MASTER                    |              |         | 1         |