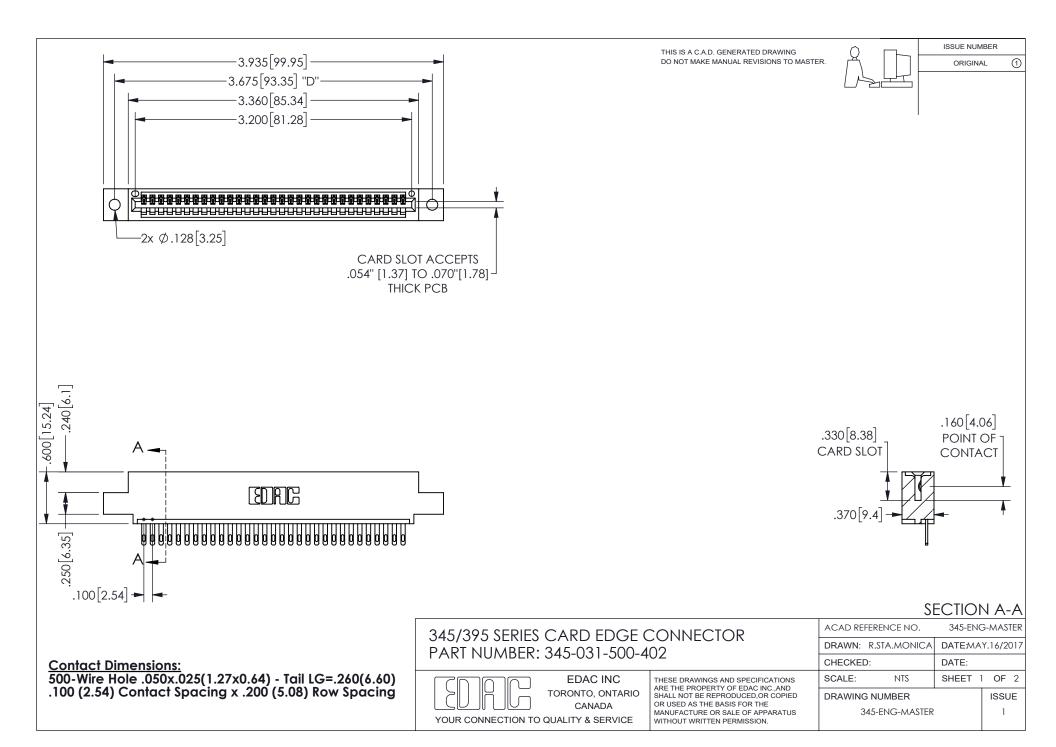

ISSUE NUMBER ORIGINAL

1

**Contact Code 558** 

Contact Code 559

Contact Code 560

INSULATOR MATERIAL: THERMOPLASTIC POLYESTER, UL 94V-0 DAP MATERIAL AVAILABLE UPON REQUEST

CONTACT MATERIAL; COPPER ALLOY

CONTACT PLATING: GOLD ON THE MATING AREA, TIN PLATING ON THE CONTACT TAILS, NICKEL UNDERPLATE

## 345/395 SERIES CARD EDGE CONNECTOR CONTACT CODE 555,556,558,559,560 DIMENSIONS

YOUR CONNECTION TO QUALITY & SERVICE

**EDAC INC** TORONTO, ONTARIO CANADA

THESE DRAWINGS AND SPECIFICATIONS ARE THE PROPERTY OF EDAC INC.,AND SHALL NOT BE REPRODUCED, OR COPIED OR USED AS THE BASIS FOR THE MANUFACTURE OR SALE OF APPARATUS WITHOUT WRITTEN PERMISSION.