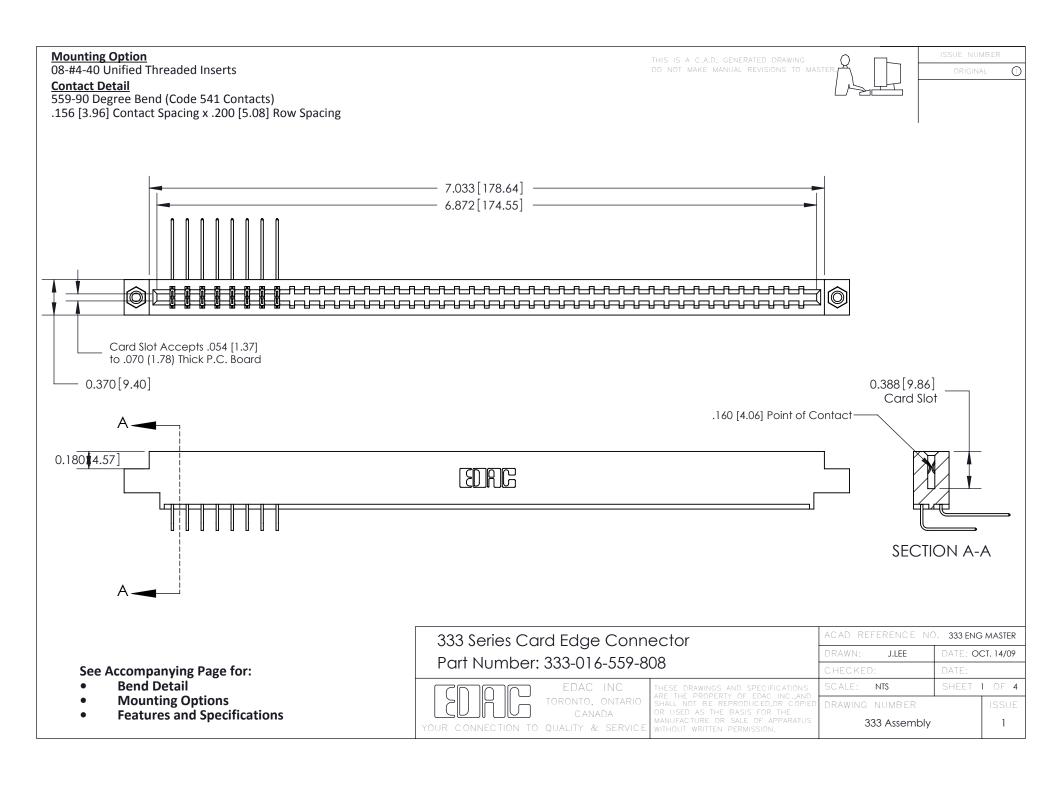

## **Features**

- .156 (3.96) Contact Spacing x .200 (5.08) Row Spacing
- Accepts .062 (1.57) Nominal Thickness P.C. Board
- High Profile Insulator Body .600 (15.24)
- Contact Termination Options include P.C. Tail, Wire Hole, Wire Wrap, 90 Degree, & Extender Board Bends
- Single or Dual Row Configurations
- Variety of Mounting Options, Flush or Offset Lugs
- Accepts Between Contact and In-Contact Polarizing Keys

## **Specifications**

- Insulator Material: Thermoplastic Polyester, UL 94V-0, Colour: Green
- Contact Material: Copper, Nickel, Tin Alloy CA-725
- Contact Plating: Gold on the Mating Area, Tin on the Contact Tails, Nickel Underplate
- Current Rating: 3 Amperes Continuous
- Contact Resistance: 10 Milliohms Maximum
- Dielectric Withstanding Voltage: 1800 V AC rms at Sea Level Between Adjacent Contacts
- Insulation Resistance: 5000 Megohms Minimum
- Operating Temperature: -65 to +105 Degrees C
- Insertion Force: 16 oz (4.45 N) Maximum per Contact Pair when Tested with a .070 (1.78) Thick Gauge
- Withdrawal Force: 1 oz (0.28 N) Minimum per Contact Pair when Tested with a .054 (1.37) Thick Gauge