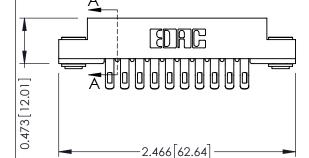

Extender Board Bend (Code 500 Contacts) .116 (2.95) I.D. Floating Eyelets .156 [3.96] Contact Spacing x .200 [5.08] Row Spacing 0.343 [8.71] 1.870 47.50 -1.724 [43.79] 0.156[3.96] -2.156 54.76

**Contact Detail** 

**Mounting Option** 

**See Accompanying Pages for:** 

- **Contact Bend Details**
- **Mounting Options**

307 / 357 Card Edge Connector Part Number: 307-020-555-203

YOUR CONNECTION TO QUALITY & SERVICE

307 ENG MASTER J.LEE DATE: AUG. 11/09 NTS SHEET 1 OF 3

.095 [2.41] Point of Contact (FROM BTM OF SLOT)

Card Slot Accepts .054 [1.37] to .070 [1.78] Thick P.C. Board

307 Assembly

**SECTION A-A** 