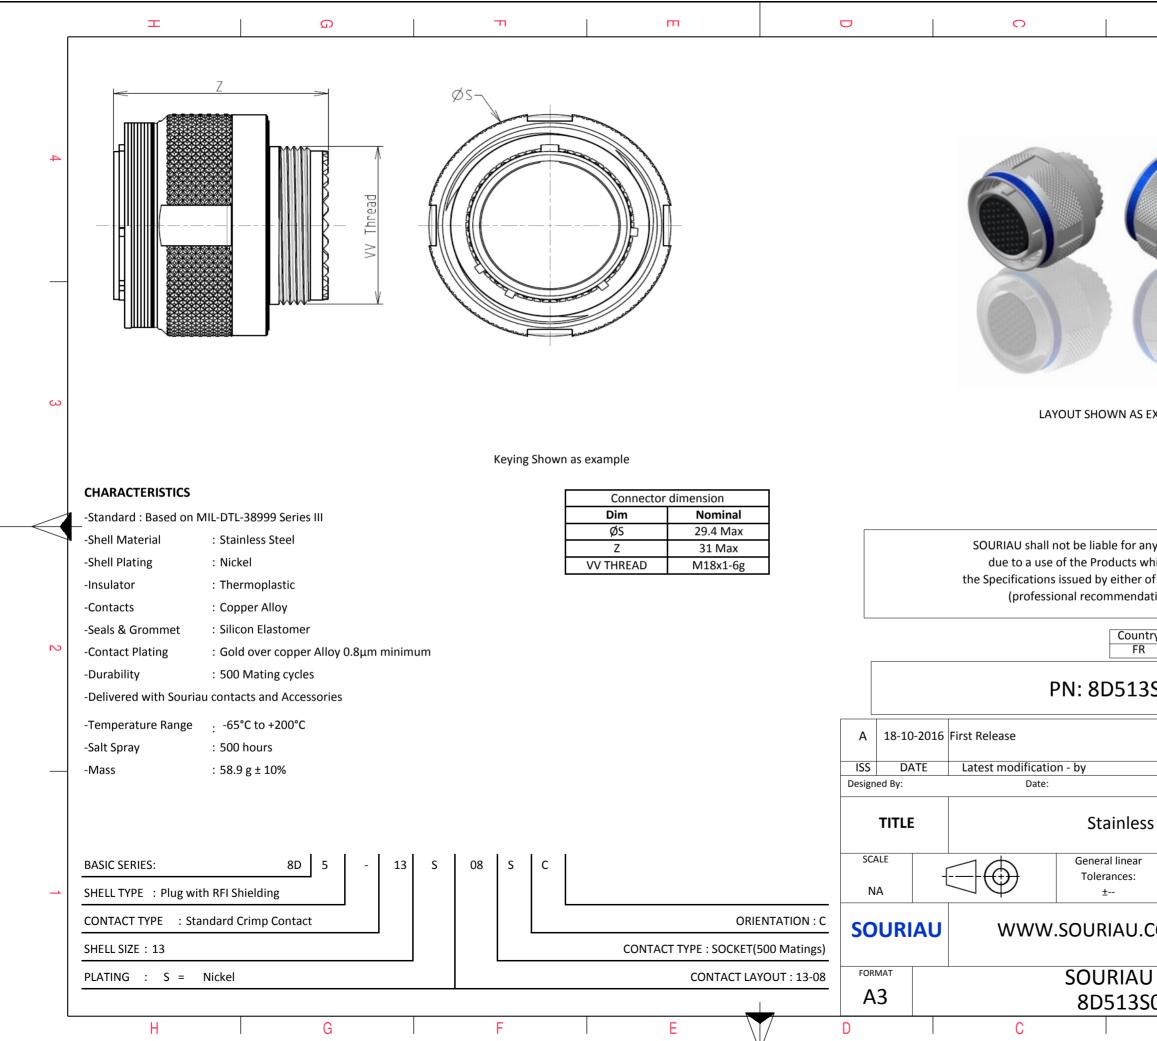

| ar NPRDS / PROJECT<br>Bar Steel Plug 8D series<br>Bar Steel Plug 8D seri |                                                                          |                                                        |                                                          |           |        |   |
|------------------------------------------------------------------------------------------------------------------------------------------------------------------------------------------------------------------------------------------------------------------------------------------------------------------------------------------------------------------------------------------------------------------------------------------------------------------------------------------------------------------------------------------------------------------------------------------------------------------------------------------------------------------------------------------------------------------------------------------------------------------------------------------------------------------------------------------------------------------------------------------------------------------------------------------------------------------------------------------------------------------------------------------------------------------------------------------------------------------------------------------------------------------------------------------------------------------------------------------------------------------------------------------------------------------------------------------------------------------------------------------------------------------------------------------------------------------------------------------------------------------------------------------------------------------------------------------------------------------------------------------------------------------------------------------------------------------------------------------------------------------------------------------------------------------------------------------------------------------------------------------------------------------------------------------------------------------------------------------------------------------------------------------------------------------------------------------------------------------------------------------------------------------------------------------------------------------------------------------------------------------------------------------------|--------------------------------------------------------------------------|--------------------------------------------------------|----------------------------------------------------------|-----------|--------|---|
| SEXAMPLE       3         sany non-conformity or damage<br>swhich does not comply with<br>er of the Parties or by a third party<br>adation, technical notice.)       2         Intry       Jurisdiction & Control List<br>Not Listed       2         .3SO8SC       MOD N°         Source DRAWING       MOD N°                                                                                                                                                                                                                                                                                                                                                                                                                                                                                                                                                                                                                                                                                                                                                                                                                                                                                                                                                                                                                                                                                                                                                                                                                                                                                                                                                                                                                                                                                                                                                                                                                                                                                                                                                                                                                                                                                                                                                                                   |                                                                          | ω                                                      |                                                          | A         |        |   |
| SEXAMPLE     * any non-conformity or damage   swhich does not comply with   er of the Parties or by a third party   ndation, technical notice.)     untry   Jurisdiction & Control List   FR   Not Listed     3S08SC     MOD N°     CUSTOMER DRAWING     ess Steel Plug 8D series     ar   NPRDS / PROJECT   859   J.COM   This document is the property of SOURIAU   it must not be reproduced or communicated without permission   AU DRG N°   SHEET   3S08SC-C                                                                                                                                                                                                                                                                                                                                                                                                                                                                                                                                                                                                                                                                                                                                                                                                                                                                                                                                                                                                                                                                                                                                                                                                                                                                                                                                                                                                                                                                                                                                                                                                                                                                                                                                                                                                                              |                                                                          | G                                                      |                                                          |           |        | 4 |
| s which does not comply with<br>er of the Parties or by a third party<br>indation, technical notice.)<br><u>untry Jurisdiction &amp; Control List<br/>FR Not Listed</u> 2<br><u>3SO8SC</u> <u>MOD N°</u> <u>CUSTOMER DRAWING</u><br>ess Steel Plug 8D series<br>ar NPRDS / PROJECT<br>859<br>J.COM This document is the property of<br>SOURIAU<br>it must not be reproduced or<br>communicated without permission<br><u>AU DRG N° SHEET</u><br>3SO8SC-C 1/2                                                                                                                                                                                                                                                                                                                                                                                                                                                                                                                                                                                                                                                                                                                                                                                                                                                                                                                                                                                                                                                                                                                                                                                                                                                                                                                                                                                                                                                                                                                                                                                                                                                                                                                                                                                                                                    | AS EXAMP                                                                 | PLE                                                    |                                                          |           |        | 3 |
| MOD N°         CUSTOMER DRAWING         ess Steel Plug 8D series         ar         NPRDS / PROJECT         859         J.COM         This document is the property of SOURIAU it must not be reproduced or communicated without permission         NU DRG N°         SUDRG N°         SUBSSC-C                                                                                                                                                                                                                                                                                                                                                                                                                                                                                                                                                                                                                                                                                                                                                                                                                                                                                                                                                                                                                                                                                                                                                                                                                                                                                                                                                                                                                                                                                                                                                                                                                                                                                                                                                                                                                                                                                                                                                                                                | s which d<br>er of the<br>ndation, t<br>untry<br>FR                      | loes not con<br>Parties or b<br>technical no<br>Jurisd | mply with<br>by a third part<br>otice.)<br>iction & Cont |           |        | 2 |
| CUSTOMER DRAWING         ess Steel Plug 8D series         ar       NPRDS / PROJECT         859       859         J.COM       This document is the property of SOURIAU it must not be reproduced or communicated without permission       1         NU DRG N°       SHEET 1/2                                                                                                                                                                                                                                                                                                                                                                                                                                                                                                                                                                                                                                                                                                                                                                                                                                                                                                                                                                                                                                                                                                                                                                                                                                                                                                                                                                                                                                                                                                                                                                                                                                                                                                                                                                                                                                                                                                                                                                                                                   | .5500                                                                    |                                                        |                                                          |           |        |   |
| ar NPRDS / PROJECT<br>859<br>J.COM<br>This document is the property of<br>SOURIAU<br>it must not be reproduced or<br>communicated without permission<br>NU DRG N°<br>SS08SC-C<br>1/2                                                                                                                                                                                                                                                                                                                                                                                                                                                                                                                                                                                                                                                                                                                                                                                                                                                                                                                                                                                                                                                                                                                                                                                                                                                                                                                                                                                                                                                                                                                                                                                                                                                                                                                                                                                                                                                                                                                                                                                                                                                                                                           |                                                                          |                                                        | CUSTOME                                                  | R DRAWING | MOD N° |   |
| 859     1       J.COM     This document is the property of SOURIAU it must not be reproduced or communicated without permission     1       NU DRG N°     SHEET 1/2                                                                                                                                                                                                                                                                                                                                                                                                                                                                                                                                                                                                                                                                                                                                                                                                                                                                                                                                                                                                                                                                                                                                                                                                                                                                                                                                                                                                                                                                                                                                                                                                                                                                                                                                                                                                                                                                                                                                                                                                                                                                                                                            | ess Ste                                                                  | el Plug                                                | 8D series                                                | 5         |        |   |
| J.COM This document is the property of SOURIAU it must not be reproduced or communicated without permission SHEET SS08SC-C 1/2                                                                                                                                                                                                                                                                                                                                                                                                                                                                                                                                                                                                                                                                                                                                                                                                                                                                                                                                                                                                                                                                                                                                                                                                                                                                                                                                                                                                                                                                                                                                                                                                                                                                                                                                                                                                                                                                                                                                                                                                                                                                                                                                                                 | ar<br>:                                                                  |                                                        |                                                          |           |        |   |
| 3S08SC-C 1/2                                                                                                                                                                                                                                                                                                                                                                                                                                                                                                                                                                                                                                                                                                                                                                                                                                                                                                                                                                                                                                                                                                                                                                                                                                                                                                                                                                                                                                                                                                                                                                                                                                                                                                                                                                                                                                                                                                                                                                                                                                                                                                                                                                                                                                                                                   | J.COM<br>it must not be reproduced or<br>communicated without permission |                                                        |                                                          |           |        |   |
|                                                                                                                                                                                                                                                                                                                                                                                                                                                                                                                                                                                                                                                                                                                                                                                                                                                                                                                                                                                                                                                                                                                                                                                                                                                                                                                                                                                                                                                                                                                                                                                                                                                                                                                                                                                                                                                                                                                                                                                                                                                                                                                                                                                                                                                                                                |                                                                          |                                                        |                                                          |           |        |   |
|                                                                                                                                                                                                                                                                                                                                                                                                                                                                                                                                                                                                                                                                                                                                                                                                                                                                                                                                                                                                                                                                                                                                                                                                                                                                                                                                                                                                                                                                                                                                                                                                                                                                                                                                                                                                                                                                                                                                                                                                                                                                                                                                                                                                                                                                                                | 12082                                                                    | -                                                      |                                                          | Δ         | 1/2    | J |
|                                                                                                                                                                                                                                                                                                                                                                                                                                                                                                                                                                                                                                                                                                                                                                                                                                                                                                                                                                                                                                                                                                                                                                                                                                                                                                                                                                                                                                                                                                                                                                                                                                                                                                                                                                                                                                                                                                                                                                                                                                                                                                                                                                                                                                                                                                |                                                                          | U                                                      | I                                                        | ~         |        |   |

|   |                                              | ۵                                                                                                                                                                                                                                                                                                                                                                                                                                                                                                                                                                              | н <b>т</b> | m |                                        | 0                                                                                                                                          |
|---|----------------------------------------------|--------------------------------------------------------------------------------------------------------------------------------------------------------------------------------------------------------------------------------------------------------------------------------------------------------------------------------------------------------------------------------------------------------------------------------------------------------------------------------------------------------------------------------------------------------------------------------|------------|---|----------------------------------------|--------------------------------------------------------------------------------------------------------------------------------------------|
|   |                                              | Contact Layout                                                                                                                                                                                                                                                                                                                                                                                                                                                                                                                                                                 |            |   |                                        |                                                                                                                                            |
| 4 |                                              | $x \begin{pmatrix} s \\ r \\ r \\ r \\ e \\ e \\ e \\ e \\ r \\ r \\ r$                                                                                                                                                                                                                                                                                                                                                                                                                                                                                                        |            |   |                                        |                                                                                                                                            |
|   |                                              | Contacts<br>(Insert arrangement 13-8)           tatet<br>tion         Contact location           D         X-axis<br>(mm)         Y-axis<br>(mm)           A         +.065 (1.65)         +.157 (3.99)           B         +.170 (4.32)         +.000 (0.00)           C         +.120 (3.05)        120 (3.05)           D         ·.000 (0.00)        170 (4.32)           E        120 (3.05)        120 (3.05)           F        170 (4.32)         +.000 (0.00)           G        065 (1.65)         +.157 (3.99)           H         +.000 (0.00)         +.044 (1.12) |            |   |                                        |                                                                                                                                            |
| ယ | Shell Arrangement Nu<br>size no. cr<br>13 -8 | Imber of Size Service Contact Superseder<br>ontacts contacts rating location 8 20 I All MS20051-8                                                                                                                                                                                                                                                                                                                                                                                                                                                                              |            |   |                                        |                                                                                                                                            |
|   | _                                            |                                                                                                                                                                                                                                                                                                                                                                                                                                                                                                                                                                                |            |   | [                                      | SOURIALL chall not be liable for an                                                                                                        |
|   |                                              |                                                                                                                                                                                                                                                                                                                                                                                                                                                                                                                                                                                |            |   |                                        | SOURIAU shall not be liable for an<br>due to a use of the Products wl<br>the Specifications issued by either o<br>(professional recommenda |
| 0 |                                              |                                                                                                                                                                                                                                                                                                                                                                                                                                                                                                                                                                                |            |   |                                        | Counti<br>FR<br>PN: 8D513                                                                                                                  |
|   |                                              |                                                                                                                                                                                                                                                                                                                                                                                                                                                                                                                                                                                |            |   | A 18-10-20<br>ISS DATE<br>Designed By: | 116 First Release<br>Latest modification - by<br>Date:                                                                                     |
|   |                                              |                                                                                                                                                                                                                                                                                                                                                                                                                                                                                                                                                                                |            |   | TITLE                                  | General linear<br>Tolerances:                                                                                                              |
| 4 |                                              |                                                                                                                                                                                                                                                                                                                                                                                                                                                                                                                                                                                |            |   | SOURIA                                 |                                                                                                                                            |
|   |                                              |                                                                                                                                                                                                                                                                                                                                                                                                                                                                                                                                                                                |            | _ | FORMAT<br>A3                           | SOURIAU<br>8D513S                                                                                                                          |
|   | Н                                            | G                                                                                                                                                                                                                                                                                                                                                                                                                                                                                                                                                                              | F          | E | D                                      | C                                                                                                                                          |